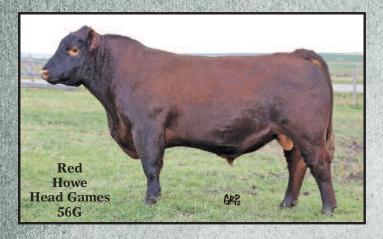

**BW:** 83 lbs **WWt:** 805 lbs (Aug. 30, 2022)

Wait till you see this one! He's an absolute stallion!

Lot 5

LMP 42K - Birth Date: March 12, 2022

RED U2 HEAD GAMES 330E RED HOWE HEAD GAMES 56G RED HOWE MS ENVIOUS 128E

RED BRYLOR OTM HEADSTART 42K
RED HXC HOT SHOT 4424B
RED BRYLOR OTHC REBA 49D
RED MCRAE'S REBA 49W

RED U-2 FOREIGNER 413B RED U-2 MS ROBO 383C RED HOWE CLEARWATER 21C RED HOWE MS ENVIOUS 213U RED HXC BLUE MOON 1101Y RED HXC JAYLO 4424B RED 5L GUNFIRE 1173-6966 RED MCRAE'S REBA 66P

BW: 82 lbs WWt: 695 lbs (Aug. 30, 2022)

A little younger but superb natural son of Reba 49D