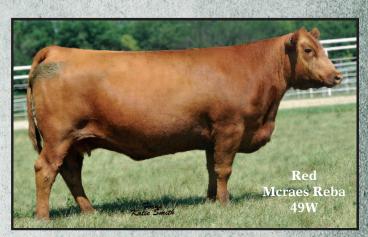

# **Bryan & Sherry Mackenzie**

P.O. Box 122, Pincher Creek, Alberta T0K 1W0 email: brylor@platinum.ca /\www.brylor.com Bryan: 403.627.8266 \Aberty: 403.627.8356

LMP 6K - Birth Date: January 22, 2022

RED U2 RETROSPECT 29E
RED MRLA RESPECT 42G
MRLA MISS 4408B
RED BRYLOR OTM RESPECT 6K
RED HXC HOT SHOT 4424B
RED BRYLOR OTHC REBA 49D
RED MCRAE'S REBA 49W

We have a terrrific set of bulls this year again so here's your invitation to come and celebrate 53 consecutive years of supplying your Red Angus genetics.

The first five lots of our 53rd Annual Bull Sale all of which have been here at this venue of the Fort Macleod Auction Market are sons of our cherished Reba 49D cow. Check out DLMS.ca farmgate Auctions on November 19th fo the Reba 'Fancy' Gathering Sale for more on this phenomenal cow!!

Her first four sons to sell have averaged \$22,000 (three right through this very ring).