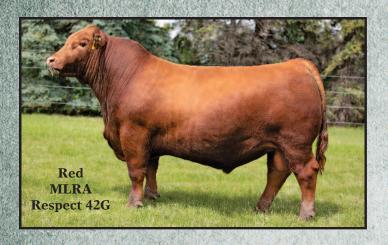

# **Bryan & Sherry Mackenzie**

P.O. Box 122, Pincher Creek, Alberta T0K 1W0 email: brylor@platinum.ca /\www.brylor.com Bryan: 403.627.8266 \Aberty: 403.627.8356

LMP 6K - Birth Date: January 22, 2022

RED U2 RETROSPECT 29E
RED MRLA RESPECT 42G
MRLA MISS 4408B
RED BRYLOR OTM RESPECT 6K
RED HXC HOT SHOT 4424B
RED BRYLOR OTHC REBA 49D
RED MCRAE'S REBA 49W

RED U-2 REVERENCE 198C RED U-2 ANEXA 226C S A V HARVESTOR 0338 RED MRLA MISS 803R RED HXC BLUE MOON 1101Y RED HXC JAYLO 4424B RED 5L GUNFIRE 1173-6966 RED MCRAE'S REBA 66P

BW: 93 lbs WWt: 815 lbs (Aug. 30, 2022)

A massive Powerhouse of a bull.

Frank Jenkins really liked this bull a lot!

A Full Brother to the Respect 11K - Pick of the ET bull calves in last year's sale at \$13,000.

Lot 2

LMP 13K - Birth Date: February 1, 2022