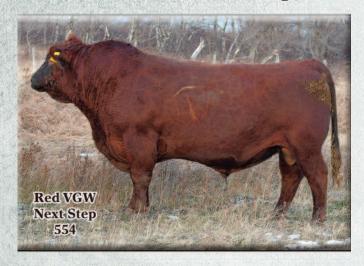

RED U2 HEAD GAMES 330E RED HOWE HEAD GAMES 56G RED HOWE MS ENVIOUS 128E RED BRYLOR HD GAMES 82K

RED VGW NEXT STEP 554 RED BRYLOR 97Y NIKITA 29F RED MARCER NIKITA 97Y RED U-2 FOREIGNER 413B RED U-2 MS ROBO 383C RED HOWE CLEARWATER 21C RED HOWE MS ENVIOUS 213U RED VGW NAVIGATOR 010 RED VGW R667-STAR 0815 RED FINE LINE MULBERRY 26P RED FAN NIKITA 2N

**BW:** 75 lbs **WWt:** 600 lbs (*Nov. 1, 2022*)

Same great Nikita cow family as Lots 7 and 10. 29F is a powerful daughter of Next Step. See Lots 21 & 22 for a couple of his last sons.

LMP 46K - Birth Date: April 1, 2022