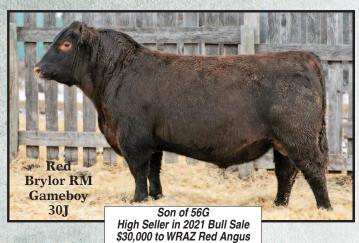

We have a terrrific set of bulls this year again so here's your invitation to come and celebrate 53 consecutive years of supplying your Red Angus genetics.

The first five lots of our 53rd Annual Bull Sale all of which have been here at this venue of the Fort Macleod Auction Market are sons of our cherished Reba 49D cow. Check out DLMS.ca farmgate Auctions on November 19th fo the Reba 'Fancy' Gathering Sale for more on this phenomenal cow!!

Her first four sons to sell have averaged \$22,000 (three right through this very ring).