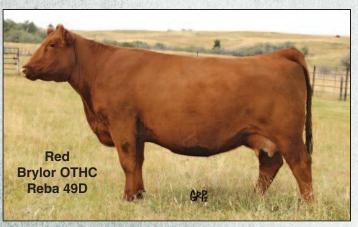

We have a terrrific set of bulls this year again so here's your invitation to come and celebrate 53 consecutive years of supplying your Red Angus genetics.

The first five lots of our 53rd Annual Bull Sale all of which have been here at this venue of the Fort Macleod Auction Market are sons of our cherished Reba 49D cow. Check out DLMS.ca farmgate Auctions on November 19th fo the Reba 'Fancy' Gathering Sale for more on this phenomenal cow!!

Her first four sons to sell have averaged \$22,000 (three right through this very ring).