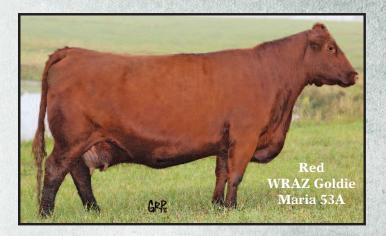

### LMP 1K - Birth Date: January 18, 2022

RED 9 MILE FRANCHISE 6305 RED BRYLOR OTM FRANCHISE 149F RED BRYLOR OTHC REBA 49D RED BRYLOR BMW FRANCHISE 1K

RED BRYLOR JKC GHOST RIDER108Y RED WRAZ GOLDIE MARIA 53A RED WRAZ MARIA 12T

## **BW:** 95 lbs **WWt:** 810 lbs (Aug. 30, 2022)

Maybe the most massive Sale bull we have. An ET son of Maria 53A & the 49D son who topped our Bull sale in 2020 at \$27,000. He has a brother selling as Lot 18 today by the 53A cow.

RED U-2 RENOWN 193C RED TER-RON FREEWAY 134F RED ML MISS LINETT 938W

RED BRYLOR FREE WAY 73K
RED BRYLOR JKC GHOST RIDER108Y

RED BRYLOR JKC GHOST RIDER 100 RED WRAZ GOLDIE MARIA 53A RED WRAZ MARIA 12T

RED U-2 RECKONING 149A RED U-2 ENVIOUS 147X RED CROWFOOT 6253S RED BAR-X MISS LINETT 151K RED FINE LINE MULBERRY 26P RED BRYLOR CHEROK 22L RED BUF CRK ROMEO L081

RED D.J. MISS GOLDIE 3R

BW: 84 lbs WWt: 700 lbs (Nov. 1, 2022)

A natural son by Freeway from our 'Tank' of a cow named Maria 53A.

She was the High Seller at Keystone Klassic in Brandon several years ago.