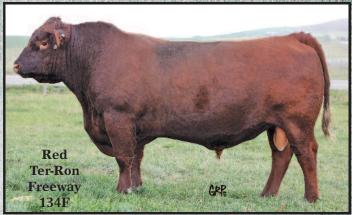

**Lot 17** 

LMP 54K - Birth Date: May 1, 2022

RED U-2 RENOWN 193C RED TER-RON FREEWAY 134F RED ML MISS LINETT 938W RED BRYLOR FREEWAY 54K

RED DAMAR NEXT D852 RED BLAIR'S LARKABA 7G RED BLAIR'S LARKABA 17TF RED U-2 RECKONING 149A RED U-2 ENVIOUS 147X RED CROWFOOT 6253S RED BAR-X MISS LINETT 151K RED SILVEIRAS MISSION NEXUS RED DAMAR MIMI W085 REDSOUTHLANDENERGIZER 100R RED BAR-E-L LARKABA 23R

**BW:** 81 lbs **WWt:** 710 lbs (Nov. 1, 2022)

This bull has been a standout since the day he was born! These are the last sons of our \$20,000 Renown 193C son called Freeway. **Lot 18** 

LMP 73K - Birth Date: May 17, 2022