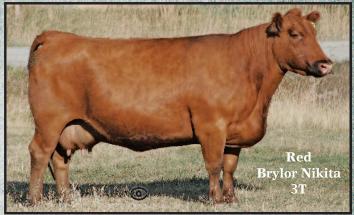

# LMP 2K - Birth Date: January 31, 2022

RED PIE SPECIALIST 430 RED COCKBURN ASSASSIN 624D RED COCKBURN CORA 254Z RED BRYLOR ASSASSIN 2K

RED FINE LINE MULBERRY 26P RED BRYLOR NIKITA 3T RED FAN NIKITA 2N RED LSF SAGA 1040Y
RED PIE PLAYMATE 232
RED LAZY MC HUSTLE 18T
RED WILBAR CORA 443P
RED COMPASS MULBERRY 449M
RED DUS FAYETTE 8G
RED BHC SANDSTONE
RED MPV NIKITA 60L

# **BW:** 86 lbs **WWt:** 775 lbs (Aug. 30, 2022)

I nearly pulled this bull out of the pen and used him as I do think he is one of the very top Assassin sons out there.

Not many cows had a better udder than Nikita 3T!!

She had a son top our 2016 Bull Sale to

Wade Stephens in Arkansas at \$16,000.