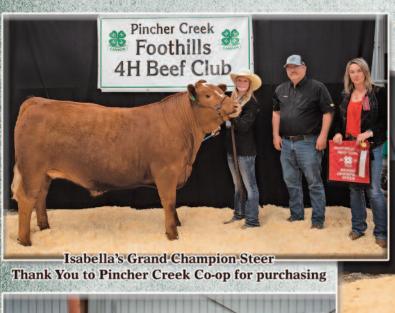

# Roman & Isabella's 2023 4-H Adrieuement Day

Rowan's Reserve Champion Steer

Thank You to Howard Brown Construction for purchasing

Pincher Creek Foothills

4H Beef Club

All Three Steers are Home-Raised True Half-Bloods.