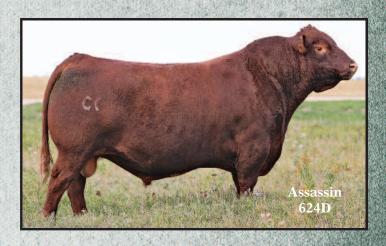

# LMP 2K - Birth Date: January 31, 2022

RED PIE SPECIALIST 430 RED COCKBURN ASSASSIN 624D RED COCKBURN CORA 254Z RED BRYLOR ASSASSIN 2K

RED FINE LINE MULBERRY 26P RED BRYLOR NIKITA 3T RED FAN NIKITA 2N RED LSF SAGA 1040Y
RED PIE PLAYMATE 232
RED LAZY MC HUSTLE 18T
RED WILBAR CORA 443P
RED COMPASS MULBERRY 449M
RED DUS FAYETTE 8G
RED BHC SANDSTONE
RED MPV NIKITA 60L

# **BW:** 86 lbs **WWt:** 775 lbs (Aug. 30, 2022)

I nearly pulled this bull out of the pen and used him as I do think he is one of the very top Assassin sons out there.

Not many cows had a better udder than Nikita 3T!!