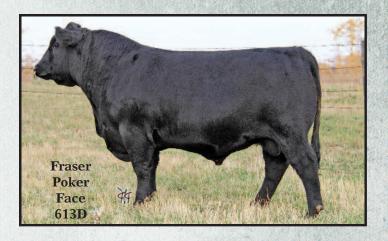

The daughters of Freeway we have at home are
superb uddered and are making fabulous young cows.

Lot 19

LMP 23K - Birth Date: February 5, 2022

FRASER POKER FACE 613D RED BRYLOR RED VISION 127G RED WRAZ GOLDIE MARIA 53A

**BW:** 86 lbs **WWt:** 710 lbs (Aug. 30, 2022)

The sire of the next two bulls was a Red Poker Face son that WRAZ made a \$21,000 purchase three years ago. Dam 23H is a Nikita X Freeway cross heifer who is a knockout! Lot 20