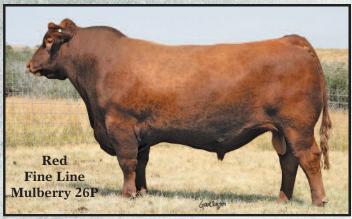

RED COMPASS MULBERRY 449M RED FINE LINE MULBERRY 26P RED DUS FAYETTE 8G RED BRYLOR OTM MULBERRY 13K

RED HXC HOT SHOT 4424B RED BRYLOR OTHC REBA 49D RED MCRAE'S REBA 49W RED HR RAMBO ET 91K RED BRYLOR MISS ROC 20H RED SILVEIRAS REDFORD REDMCDOUGALLFAYETTE 59A RED HXC BLUE MOON 1101Y RED HXC JAYLO 4424B RED 5L GUNFIRE 1173-6966 RED MCRAE'S REBA 66P

**BW:** 79 lbs **WWt:** 785 lbs (Aug. 30, 2022)

Don't worry about his ears being a liitle short . . . it's a long way from his heart . . . and he's got a lot of it!

Lot 3

LMP 16K - Birth Date: February 2, 2022