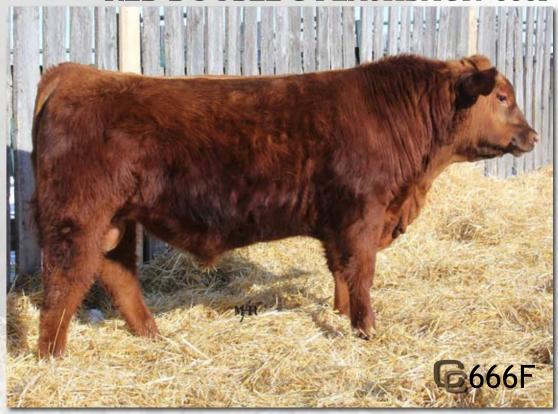

### RED DOUBLE C FARGO 665F

BW: +1.4 WW: +40 YW: +56 Milk: +15 TM: +34 CE: +5.0 MCE: +9.0

RED WRAZ HOWIE 80Z 1678263 RED DOUBLE C BONANZA 415B 1787456 RED DOUBLE C ROSA 26Z 1664764

### RED DOUBLE C FLASHBACK 666F

BW: +0.3 WW: +38 YW: +56 Milk: +17 TM: +33 CE: +9.0 MCE: +10.0

RED FINE LINE MULBERRY 26P 1237972 RED BRYLOR JKC GHOST RIDER108Y 1669691 RED BRYLOR CHEROK 22L 1069271