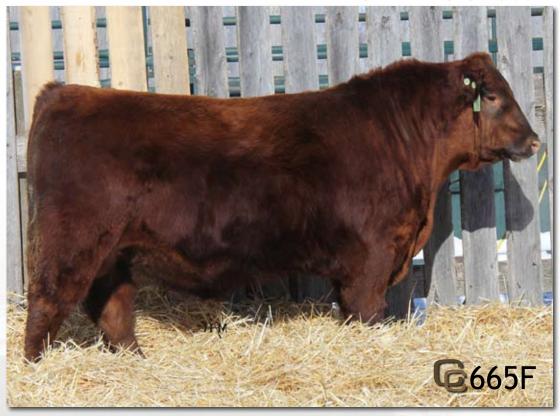

### RED DOUBLE C FARGO 665F

BW: +1.4 WW: +40 YW: +56 Milk: +15 TM: +34 CE: +5.0 MCE: +9.0

RED WRAZ HOWIE 80Z 1678263 RED DOUBLE C BONANZA 415B 1787456 RED DOUBLE C ROSA 26Z 1664764

### size: RED DOUBLE C DORANGO 181D 1922438

RED FLYING K MAX 160X 1580843
RED DOUBLE C PTEET 17Z 1664757
RED DOUBLE C PTEET 472S 1307405

RED DOUBLE C ROMERO 41R 1299589
RED DOUBLE C TOOTOO 680T 1414860
RED DOUBLE C MARSLITE 640L 1081304

### dam: RED DOUBLE C ROGA 205Z 1665697

RED DOUBLE C PRINCE 329J 989211
RED DOUBLE C ROGA 115P 1208128
RED RAFTER FL ROGA 47E 827793

Registration #: 2063888 Birthdate: March 4, 2018 Tattoo: CPRA 665F BW: 86 lbs.

ADJ 205 WW: 745 lbs. ADJ YW: 1322 lbs.