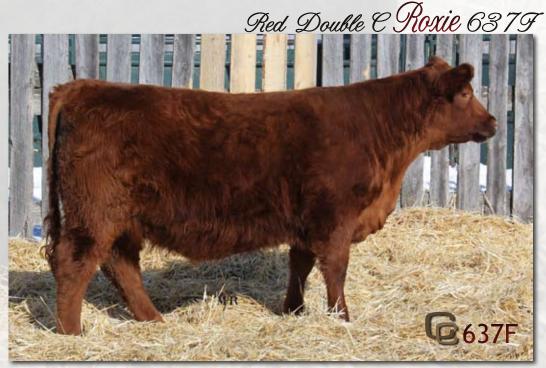

#### size: RED DOUBLE C DORANGO 181D 1922438

RED FLYING K MAX 160X 1580843
RED DOUBLE C PTEET 17Z 1664757
RED DOUBLE C PTEET 472S 1307405

RED ML MAX 862U 1482414

RED FLYING K MAX 160X 1580843

RED FLYING K ANEXA 4M 1118691

### dam: RED DOUBLE C ROXIE 22Z 1664760

NEW FORCE KRUGERRAND 1H 921056 DOUBLE C ROXIE 466K 1118605 (RC) RED RAFTER FL ROXIE 25F 848996

Registration #: 2075621 Birthdate: February 18, 2018

Tattoo: CPRA 637F BW: 82 lbs.

ADJ 205 WW: 584 lbs.