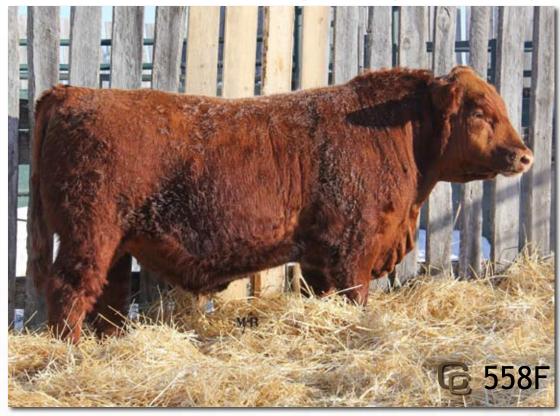

### RED DOUBLE C FREIGHTER 558F

BW: +2.6 WW: +48 YW: +89 Milk: +17 TM: +40 CE: +1.0 MCE: +7.0

RED WRAZ HOWIE 80Z 1678263 RED DOUBLE C BONANZA 415B 1787456 RED DOUBLE C ROSA 26Z 1664764

### size: RED DOUBLE C DIESEL 218D 1922459

RED DOUBLE C CHEROKEE 890N 1184386
RED DOUBLE C ANITA 358W 1510573
RED DOUBLE C ANITA 92R 1299792

RED ML MAX 862U 1482414
RED FLYING K MAX 96X 1580833
RED FLYING K ARIEL 114U 1451276

### dam: RED DOUBLE C SOXRO 275A 1921129

RED SIX MILE TYPHOON 289T 1412419
RED DOUBLE C SOXRO 445W 1510610
RED DOUBLE C SOXRO 500K 1242633

Registration #: 2040311 Birthdate: January 29, 2018 Tattoo: CPRA 558F BW: 87 lbs. ADJ 205 WW: 709 lbs.