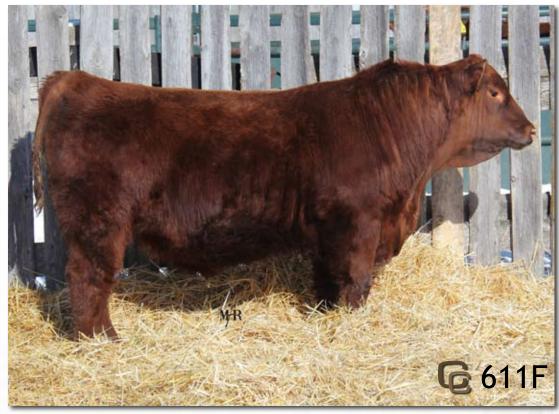

### RED DOUBLE C FINNLY 611F

BW: +0.7 WW: +27 YW: +36 Milk: +22 TM: +35 CE: +5.0 MCE: +9.0

RED SSS BOOMER 803B 738248
RED RSL BUSTER 522U 1543018
RED RSL SUE 400F 871547

### sire: RED DOUBLE C CAMPER 142C 1838915

RED BORDER MASTER PLAN 10R 1263703
RED DOUBLE C BLOCKANA 666T 1416848
RED DOUBLE C BLOCKANA 902N 1184362

RED SMW SMACK 31U 1453691
RED WRAZ HOWIE 80Z 1678263
RED SUNSET RIDGE SUNSHINE 38S 1330311

### dam: DOUBLE C BLOCKANA 445B 1787475 (RC)

PARKWOOD HERITAGE 13X 1562036 BLACK DOUBLE C BLOCKANA 46Z 1664782 (RC) RED DOUBLE C BLOCKANA 666T 1416848

Registration #: 2063890 Birthdate: February 14, 2018 Tattoo: CPRA 611F BW: 83 lbs.

ADJ 205 WW: 710 lbs. ADJ YW: 1225 lbs.