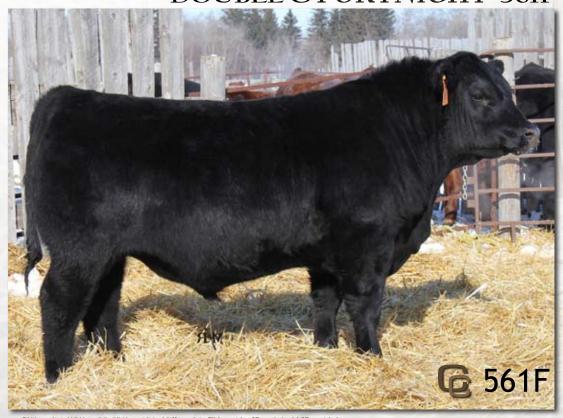

ADJ YW: 1465 lbs.

DOUBLE C FORTNIGHT 561F

BW: +0.4 WW: +55 YW: +104 Milk: +21 TM: +48 CE: +8.0 MCE: +10.0

GAR-EGL PROTEGE 1410237
PA FORTITUDE 2500 1773852
G G CLARA 0171 US17071963

### sire: YOUNG DALE FORTITUDE 9D 1907322

PA SAFEGUARD 021 1721569 WILBAR PRINCESS 518B 1815862 KENBERT CHAMPION PRINCESS 47 1442013

HF TIGER ST 1402252 J SQUARE S JAG 309A 1718694 MVF LADY ANN 934S 1355147

### dam: DOUBLE C MADAME PRIDE 217D REG

YOUNG DALE XCALIBER 32X 1564938
YOUNG DALE MADAME PRIDE 125B 1791744
S A V MADAME PRIDE 0261 1632140

Registration #: 2040312 Birthdate: January 31, 2018 Tattoo: CPRA 561F BW: 78 lbs. ADJ 205 WW: 737 lbs. ADJ YW: 1478 lbs.