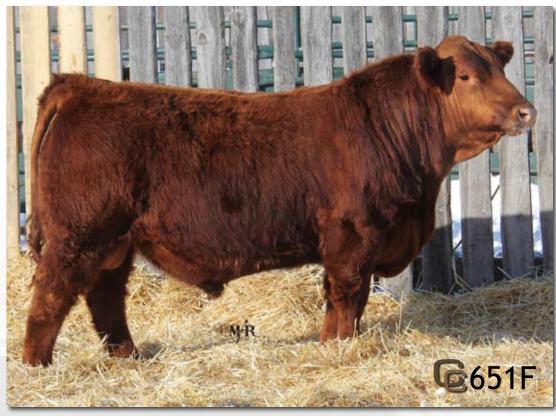

### RED DOUBLE C FLYER 651F

BW: +1.9 WW: +27 YW: +38 Milk: +19 TM: +32 CE: +1.0 MCE: +5.0

RED DIMLER INDEED 105R 1275019 RED WRAZ PREMIERE 95X 1568107 RED JCC SPARKLES 48M 1112173

### size: RED DOUBLE CASPIRATION 319A 1737699

RED DOUBLE C LA MARK 232H 928890
RED DOUBLE C MARSLITE 136P 1208130
RED RAFTER FL MARATHON 55F 948950

RED ML MAX 862U 1482414 RED FLYING K MAX 160X 1580843 RED FLYING K ANEXA 4M 1118691

### dam: RED DOUBLE C BLOCKANA 41Z 1664777

RED SIX MILE TYPHOON 289T 1412419
RED DOUBLE C BLOCKAN 277W 1510535
RED DOUBLE C LA BLOCKANA 214H 928884

Registration #: 2063896 Birthdate: February 23, 2018 Tattoo: CPRA 651F

BW: 87 lbs.

ADJ 205 WW: 726 lbs. ADJ YW: 1348 lbs.