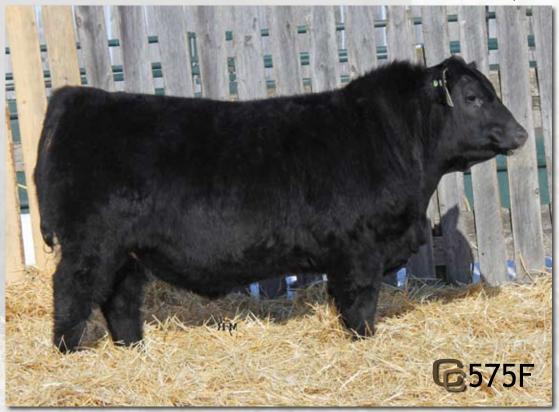

### DOUBLE C FORTUNE 575F

BW: +0.6 WW: +55 YW: +101 Milk: +24 TM: +48 CE: +7.0 MCE: +9.0

HF KODIAK 5R 1274305 HF TIGER 5T 1402252 HF ECHO 84R 1274314

### sire: J SQUARE S JAG 309A 1718694

G A R GRID MAKER 1129870 MVF LADY ANN 934S 1355147 BOTANY ANGUS LADY ANN 17J 965479

YOUNG DALE KNOCK OUT 134U 1452364
YOUNG DALE XCALIBER 32X 1564938
BROOKMORE TIBBIE 222T 1375944

### dam: YOUNG DALE MADAME PRIDE 125B 1791744

S A V HERITAGE 6295 1481376 S A V MADAME PRIDE 0261 1632140 S A V MADAME PRIDE 5560 US15108299

Registration #: 2040313 Birthdate: February 5, 2018 Tattoo: CPRA 575F

BW: 82 lbs.

ADJ 205 WW: 779 lbs. ADJ YW: 1510 lbs.