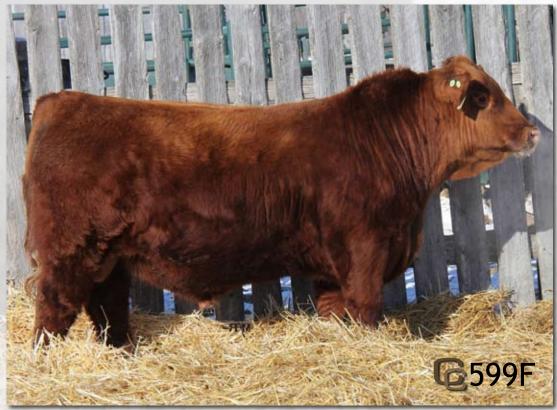

### RED DOUBLE C FINNY 599F

BW: +1.9 WW: +27 YW: +42 Milk: +18 TM: +32 CE: +1.0 MCE: +3.0

RED WRAZ PREMIERE 95X 1568107
RED DOUBLE C ASPIRATION 319A 1737699
RED DOUBLE C MARSLITE 136P 1208130

### size: RED DOUBLE C DAMIEN 296D 1922503

RED BORDER MASTER PLAN 10R 1263703
RED DOUBLE C BLOCKANA 666T 1416848
RED DOUBLE C BLOCKANA 902N 1184362

RED SHODEREE DESTINY 114P 1219054 RED BAR-E-L SENTRY 52S 1348243 RED BAR-E-L BETDOLL 14L 1072752

### dam: RED T-K ROCKFORD 56W 1509136

RED JCC GRIZZLY 8L 1052547
RED T-K ADDIE 67N 1184490
RED BOTANY ANGUS ADDIE 42E 831164

Registration #: 2063889 Birthdate: February 11, 2018

Tattoo: CPRA 599F BW: 86 lbs.

ADJ 205 WW: 715 lbs. ADJ YW: 1329 lbs.