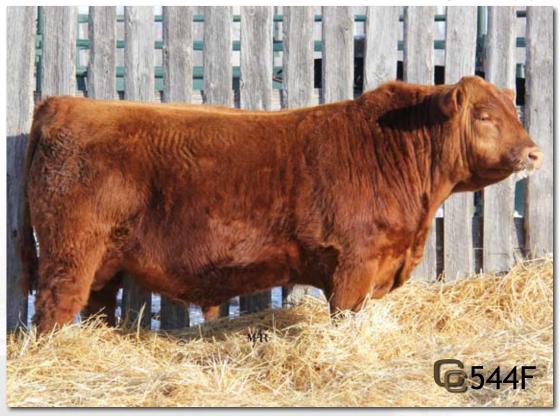

### RED DOUBLE C FRACK 544F

BW: +3.2 WW: +46 YW: +74 Milk: +19 TM: +42 CE: 0.0 MCE: +6.0

RED WRAZ HOWIE 80Z 1678263 RED DOUBLE C BONANZA 415B 1787456 RED DOUBLE C ROSA 26Z 1664764

### size: RED DOUBLE C DIESEL 218D 1922459

RED DOUBLE C CHEROKEE 890N 1184386
RED DOUBLE C ANITA 358W 1510573
RED DOUBLE C ANITA 92R 1299792

RED ML MAX 862U 1482414 RED FLYING K MAX 160X 1580843 RED FLYING K ANEXA 4M 1118691

### dam: RED DOUBLE C PTEET 17Z 1664757

RED DOUBLE C PRINCE 329J 989211
RED DOUBLE C PTEET 472S 1307405
RED RAFTER FL PTEET 115E 841592

Registration #: 2040308 Birthdate: January 25, 2018 Tattoo: CPRA 544F

BW: 90 lbs.

ADJ 205 WW: 741 lbs. ADJ YW: 1362 lbs.