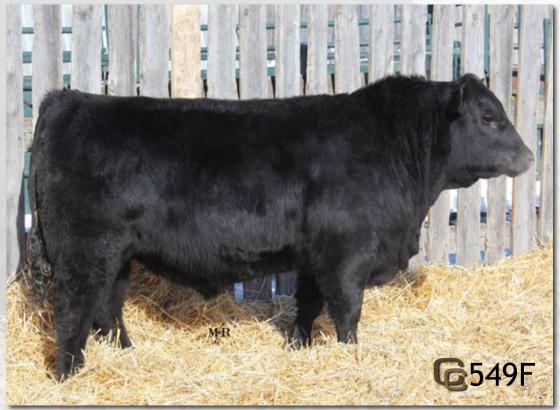

### DOUBLE C FORTITUDE 549F

BW: -0.6 WW: +43 YW: +89 Milk: +19 TM: +42 CE: +9.0 MCE: +11.0

GAR-EGL PROTEGE 1410237
PA FORTITUDE 2500 1773852
G G CLARA 0171 US17071963

### size: YOUNG DALE FORTITUDE 9D 1907322

PA SAFEGUARD 021 1721569
WILBAR PRINCESS 518B 1815862
KENBERT CHAMPION PRINCESS 47 1442013

RED BRYLOR JKC GHOST RIDER108Y 1669691
RED WRAZ PHANTOM 12B 1801174
RED DOUBLE C ROXIE 293X 1569490

### dam: RED DOUBLE C DAISY 202D 1940307

RED WRAZ HOWIE 80Z 1678263

DOUBLE C DAISY 496B 1790777 (RC)

BLACK DOUBLE C DAISY 144Z 1665727 (RC)

Registration #: 2063883 Birthdate: January 27, 2018 Tattoo: CPRA 549F

BW: 71 lbs.

ADJ 205 WW: 732 lbs. ADJ YW: 1494 lbs.