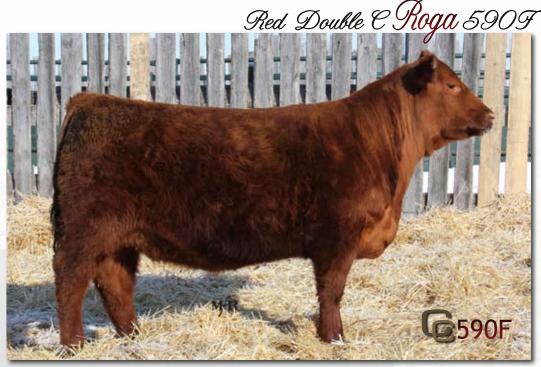

### size: RED DOUBLE C WHIPPET 399W 1510591

RED DOUBLE C LA MARK 232H 928890
RED DOUBLE C MARSLITE 136P 1208130
RED RAFTER FL MARATHON 55F 948950

RED DOUBLE C LA MARK 232H 928890 RED DOUBLE C POINT 1P 1241011 RED DOUBLE C ROXIE 57G 883980

### dam: RED DOUBLE C ROGA 919U 1446913

RED DOUBLE C PRINCE 329J 989211
RED DOUBLE C ROGA 115P 1208128
RED RAFTER FL ROGA 47E 827793

Registration #: 2075619 Birthdate: February 8, 2018 Tattoo: CPRA 590F

BW: 84 lbs. ADJ 205 WW: 643

BW: +1.5 WW: +25 YW: +38 Milk: +20 TM: +33 CE: +2.0 MCE: +8.0

RED WRAZ HOWIE 80Z 1678263
RED DOUBLE C BONANZA 415B 1787456
RED DOUBLE C ROSA 26Z 1664764