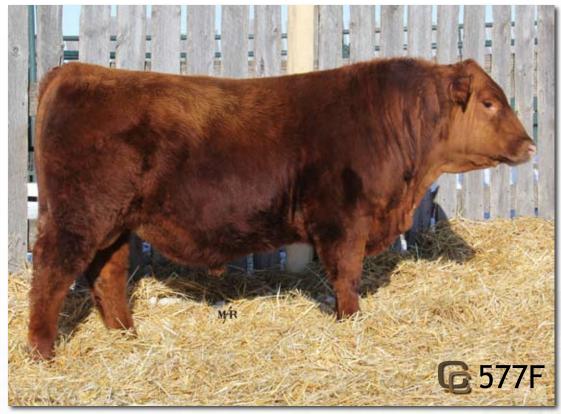

### RED DOUBLE C FROBISHER 577F

BW: +2.1 WW: +29 YW: +35 Milk: +20 TM: +34 CE: +1.0 MCE: +3.0

RED DIMLER INDEED 105R 1275019
RED WRAZ PREMIERE 95X 1568107
RED JCC SPARKLES 48M 1112173

### size: RED DOUBLE CASPIRATION 319A 1737699

RED DOUBLE C LA MARK 232H 928890 RED DOUBLE C MARSLITE 136P 1208130 RED RAFTER FL MARATHON 55F 948950

RED BFCK CHEROKEE CNYN 4912 1038594
RED DOUBLE C PANTHER 19P 1208139
RED DOUBLE C BLOCKANA 80G

### dam: RED DOUBLE C MARSLITE 631T 1414886

RED CUMNOCK RAMBLER 658L 1059627 RED DOUBLE C MARSLITE 106R 1299799 RED DOUBLE C MARSLITE 529K 1299573

Registration #: 2063884
Birthdate: February 5, 2018
Tattoo: CPRA 577F
BW: 86 lbs.
ADJ 205 WW: 724 lbs.

ADJ YW: 1255 lbs.