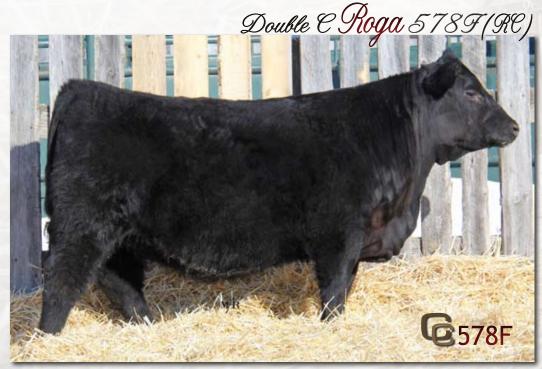

BW: 76 lbs.

ADJ 205 WW: 697 lbs.

BW: -0.1 WW: +39 YW: +68 Milk: +19 TM: +39 CE: +8.0 MCE: +9.0

RED WRAZ HOWIE 80Z 1678263
RED DOUBLE C BONANZA 415B 1787456
RED DOUBLE C ROSA 26Z 1664764

### size: RED DOUBLE C DORANGO 181D 1922438

RED FLYING K MAX 160X 1580843
RED DOUBLE C PTEET 17Z 1664757
RED DOUBLE C PTEET 472S 1307405

HF TIGER 5T 1402252
J SQUARE S JAG 309A 1718694
MVF LADY ANN 934S 1355147

### dam: RED DOUBLE C ROGA 64C 1838876 (RC)

RED FLYING K MAX 96X 1580833
RED DOUBLE C ROGA 93Z 1664818
RED DOUBLE ROGA 373X 1569540

Registration #: 2075622 Birthdate: February 5, 2018 Tattoo: CPRA 578F BW: 74 lbs.

ADJ 205 WW: 599 lbs.

Welcome to our female offering. It is somewhat smaller this year with us pulling the donation heifer out of the line up and also "Thank You" to our friends Jason and Luana for purchasing a large portion of our heifers last fall from us. So we offer two black/red carrier females of which are show worthy I am told and two red heifers that will make outstanding cows in the years to come. We have a smaller offering this year but what we lack in numbers we more than make up for in the quality. So take a peak and we know you won't be disappointed in the purchase of any of these beautiful young teenagers. Till the 26th!