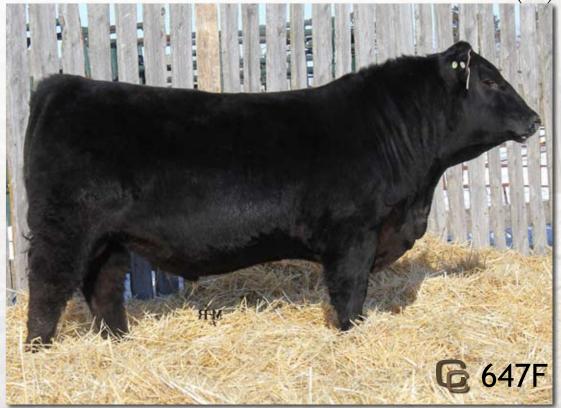

ADJ 205 WW: 780 lbs. ADJ YW: 1267 lbs.

BW: 84 lbs.

DOUBLE C FREIGHTER 647F (RC)

BW: +2.9 WW: +44 YW: +78 Milk: +25 TM: +45 CE: +3.0 MCE: +4.0

HF KODIAK 5R 1274305 HF TIGER 5T 1402252 HF ECHO 84R 1274314

### size: J SQUARE S JAG 309A 1718694

G A R GRID MAKER 1129870 MVF LADY ANN 934S 1355147 BOTANY ANGUS LADY ANN 17J 965479

RED DIMLER INDEED 105R 1275019
RED WRAZ PREMIERE 95X 1568107
RED JCC SPARKLES 48M 1112173

### dam: RED DOUBLE C DREAM ANN 539B 1790805

RED BORDER MASTER PLAN 10R 1263703
RED DOUBLE C BLOCKANA 666T 1416848
RED DOUBLE C BLOCKANA 902N 1184362

Registration #: 2063895 Birthdate: February 22, 2018 Tattoo: CPRA 647F BW: 96 lbs.

ADJ 205 WW: 715 lbs. ADJ YW: 1432 lbs.