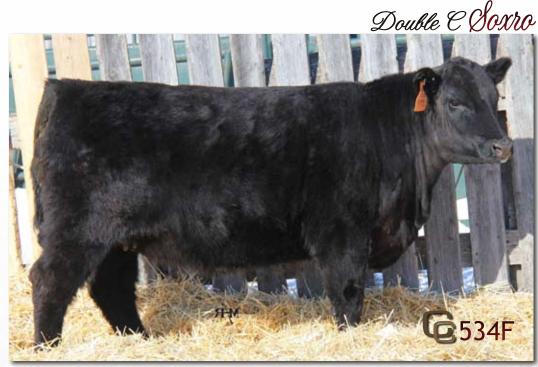

# Open Heifers

BW: +0.3 WW: +61 YW: +109 Milk: +20 TM: +51 CE: +8.0 MCE: +11.0

GAR-EGL PROTEGE 1410237
PA FORTITUDE 2500 1773852
G G CLARA 0171 US17071963

### size: YOUNG DALE FORTITUDE 9D 1907322

PA SAFEGUARD 021 1721569
WILBAR PRINCESS 518B 1815862
KENBERT CHAMPION PRINCESS 47 1442013

RED BRYLOR JKC GHOST RIDER108Y 1669691
RED WRAZ PHANTOM 12B 1801174
RED DOUBLE C ROXIE 293X 1569490

### dam: RED DOUBLE C SOXRO 232D 1940301

RED FLYING K MAX 96X 1580833
RED DOUBLE C SOXRO 512B 1790785
RED DOUBLE C SOXRO 722Y 1652017

Registration #: 2075620 Birthdate: January 19, 2018 Tattoo: CPRA 534F

BW: 76 lbs.

ADJ 205 WW: 697 lbs.

BW: -0.1 WW: +39 YW: +68 Milk: +19 TM: +39 CE: +8.0 MCE: +9.0

RED WRAZ HOWIE 80Z 1678263
RED DOUBLE C BONANZA 415B 1787456
RED DOUBLE C ROSA 26Z 1664764