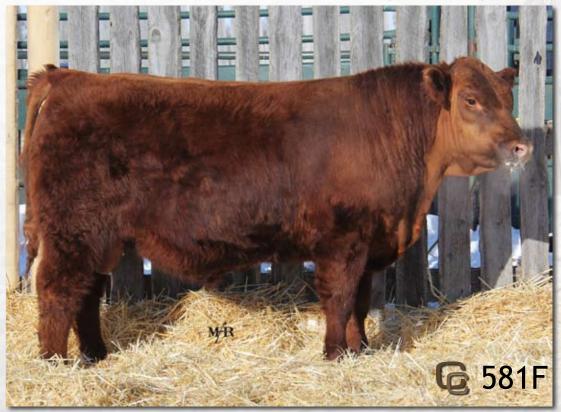

### RED DOUBLE C FASINATION 581F

BW: +2.3 WW: +45 YW: +79 Milk: +23 TM: +44 CE: +3.0 MCE: +5.0

RED WRAZ PREMIERE 95X 1568107 RED DOUBLE C ASPIRATION 319A 1737699 RED DOUBLE C MARSLITE 136P 1208130

### size: RED DOUBLE C DAMIEN 296D 1922503

RED BORDER MASTER PLAN 10R 1263703 RED DOUBLE C BLOCKANA 666T 1416848 RED DOUBLE C BLOCKANA 902N 1184362

HF TIGER 5T 1402252 J SQUARE S JAG 309A 1718694 MVF LADY ANN 934S 1355147

### dam: DOUBLE CREBECCA 39C 1838935 (RC)

RED RSL HANTSPORTS 45U 1479301
RED DOUBLE C REBECCA 365X 1569567
RED BELMORAL REBECCA 21'08 1464168

Registration #: 2063885
Birthdate: February 6, 2018
Tattoo: CPRA 581F
BW: 87 lbs.
ADJ 205 WW: 769 lbs.
ADJ YW: 1493 lbs.