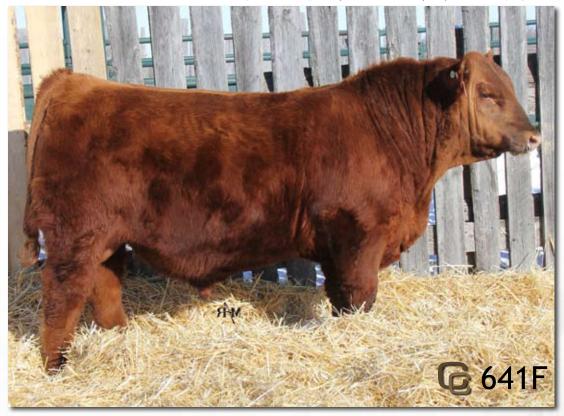

### RED DOUBLE C FRONTRUNNER 641F

BW: +2.7 WW: +26 YW: +26 Milk: +19 TM: +32 CE: 0.0 MCE: +5.0

RED THAT'LL DO UNBELIEVABLE 6U 1450930 RED MOOSE CREEK SWAYZE 33Z 1687117 RED MOOSE CREEK GRACE 65S 1366891

### size: RED HIGH CALIBER CARBINE 110C 1869720

RED DOUBLE C USENI 922U 1446917 RED HIGH CALIBER DUCHESS 63X 1600576 RED SIX MILE DUCHESS 574E 821711

RED WRAZ PREMIERE 95X 1568107
RED DOUBLE C ASPIRATION 319A 1737699
RED DOUBLE C MARSLITE 136P 1208130

### dam: RED DOUBLE C POTEET 326D 1922517

RED WRAZ PREMIERE 95X 1568107
RED DOUBLE C POTEET 339A 1737711
RED DOUBLE C POTEET 714M 1134055

Registration #: 2063894 Birthdate: February 19, 2018 Tattoo: CPRA 641F

ADJ 205 WW: 780 lbs. ADJ YW: 1267 lbs.

BW: 84 lbs.

DOUBLE C FREIGHTER 647F (RC)

BW: +2.9 WW: +44 YW: +78 Milk: +25 TM: +45 CE: +3.0 MCE: +4.0

HF KODIAK 5R 1274305 HF TIGER 5T 1402252 HF ECHO 84R 1274314