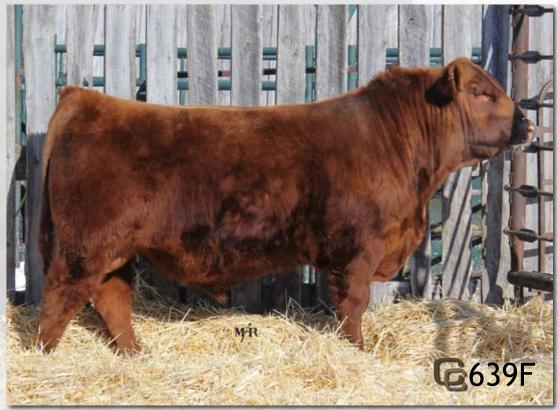

### RED DOUBLE C HULK 639F

BW: +2.6 WW: +36 YW: +58 Milk: +18 TM: +35 CE: 0.0 MCE: +4.0

RED DIMLER INDEED 105R 1275019
RED WRAZ PREMIERE 95X 1568107
RED JCC SPARKLES 48M 1112173

### size: RED DOUBLE CASPIRATION 319A 1737699

RED DOUBLE C LA MARK 232H 928890
RED DOUBLE C MARSLITE 136P 1208130
RED RAFTER FL MARATHON 55F 948950

RED BFCK CHEROKEE CNYN 4912 1038594
RED DOUBLE C PANTHER 19P 1208139
RED DOUBLE C BLOCKANA 80G 894547

### dam: RED DOUBLE C ROGA 728T 1416851

RED DOUBLE C PRINCE 329J 989211
RED DOUBLE C ROGA 85R 1299798
RED DOUBLE C ROGA 522K 1032745

Registration #: 2063893 Birthdate: February 19, 2018 Tattoo: CPRA 639F

BW: 91 lbs.

ADJ 205 WW: 742 lbs. ADJ YW: 1422 lbs.