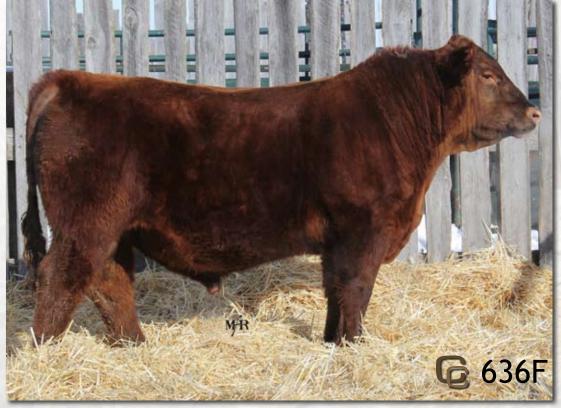

### RED DOUBLE C FUTURE 636F

BW: +1.2 WW: +27 YW: +59 Milk: +20 TM: +32 CE: +3.0 MCE: +6.0

RED WRAZ HOWIE 80Z 1678263
RED DOUBLE C BONANZA 415B 1787456
RED DOUBLE C ROSA 26Z 1664764

### size: RED DOUBLE C DORANGO 181D 1922438

RED FLYING K MAX 160X 1580843
RED DOUBLE C PTEET 17Z 1664757
RED DOUBLE C PTEET 472S 1307405

RED DIMLER INDEED 105R 1275019
RED WRAZ PREMIERE 95X 1568107
RED JCC SPARKLES 48M 1112173

### dam: RED DOUBLE C COUNTESS 235A 1734065

RED PRESCOTT THUNDER 234H 918704
RED TOP LINE COUNTESS 315 1167039
RED TOP LINE COUNTESS 8L 1085150

Registration #: 2063891 Birthdate: February 18, 2018 Tattoo: CPRA 636F BW: 85 lbs.

ADJ 205 WW: 702 lbs. ADJ YW: 1457 lbs.