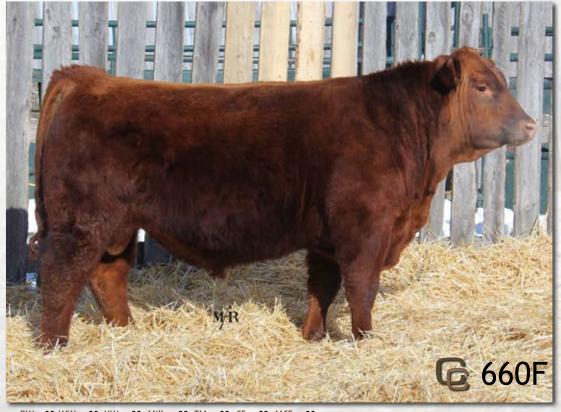

### RED DOUBLE C EXCITEMENT 660F

BW: -00 WW: +00 YW: +00 Milk: +00 TM: +00 CE: +00 MCE: +00

RED FINE LINE MULBERRY 26P 1237972 RED BRYLOR JKC GHOST RIDER108Y 1669691 RED BRYLOR CHEROK 22L 1069271

### size: RED WRAZ PHANTOM 12B 1801174

RED SIX MILE TYPHOON 289T 1412419
RED DOUBLE C ROXIE 293X 1569490
RED DOUBLE C ROXIE 823T 1420775

RED ML MAX 862U 1482414 RED FLYING K MAX 160X 1580843 RED FLYING K ANEXA 4M 1118691

### dam: RED DOUBLE C BLOCKANA 133Z 1665721

RED DOUBLE C PRINCE 329J 989211
RED DOUBLE C BLOCKANA 350S 1307416
RED DOUBLE C LA BLOCKANA 214H 928884

Registration #: DNA pending Birthdate: February 26, 2018 Tattoo: CPRA 660F

BW: 87 lbs.
Act 205 WW: 758 lbs.

Act YW: 1258 lbs.