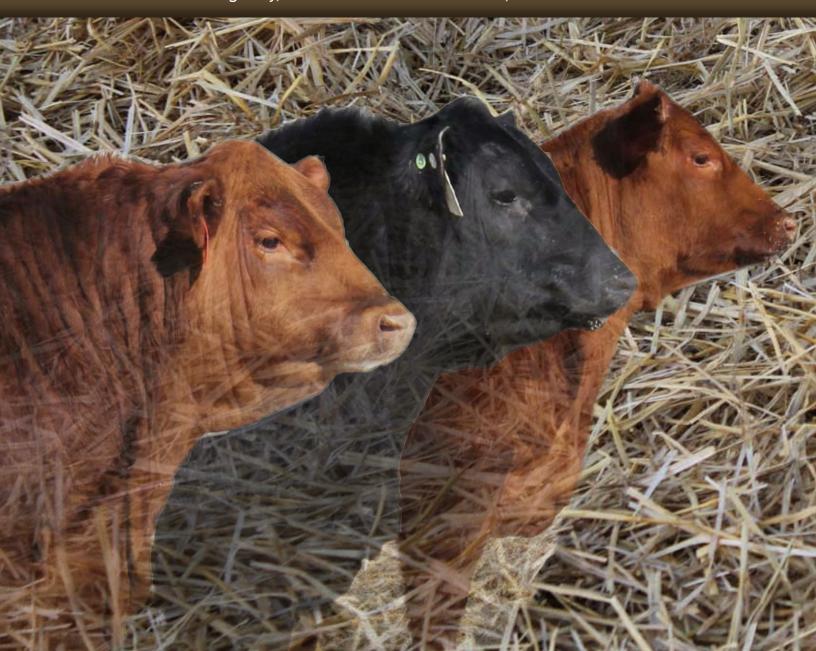

## Tuesday, March 26, 2019

#16 Highway, 1.5 miles east of Foam Lake, SK on South side

Welcome one and all to another addition of our annual Bull and Heifer sale from Double C Red Angus. As I write this up, we are hopefully through the polar vortex and on to better weather. The bulls and heifers are looking great as usual and the quality is right up there with the best of the yearling bulls and heifers being offered out there for sale. We pride ourselves on retaining only the top few to make sure you don't have to waste your time driving here to see just a bull or just a yearling heifer.

### On Offer:

18 Red Angus Bulls

5 Black Angus Bulls

2 Open Red Angus Heifers

2 Open Black Angus Heifers

1 Donation Heifer