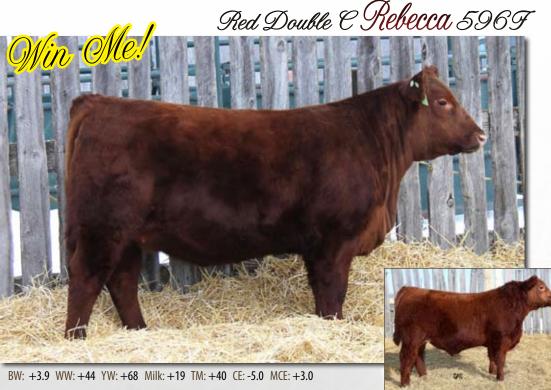

# Donation Heifer

Heifer will sell by Dutch Auction - every \$10 donation gives you a chance to win the heifer!

Registration #: 2056464

Birthdate: February 10, 2018 Tattoo: CPRA 596F

RED WRAZ HOWIE 80Z 1678263
RED DOUBLE C BRASS PLATED 423B 1787461

Sive: RED DOUBLE C DREAM 244D 1922473

RED FLYING K MAX 96X 1580833

RED DOUBLE C SOXRO 275A 1921129

RED RSL HANTSPORTS 45U 1479301

RED BELMORAL REBECCA 21'08 1464168

BLACK DOUBLE C MAGGI 78Z 1664807 (RC)

RED DOUBLE C SOXRO 445W 1510610

RED RSL STOCKMAN 587R 1301623

RED SIX MILE COCA 539K 1023018

RED BELMORAL'S EAGLE 206'04 1230981

RED BELMORAL REBECCA 50'05 1292451

BW: 92 lbs.

ADJ 205 WW: 741 lbs.

RED DOUBLE C DREAM 244D

It is our honor to donate this beautiful heifer to honor the memory of a dear family friend, Dana Leigh Kaczmar, taken way too soon. We would like to offer CPRA 596F to sell by Dutch Auction at our bull sale (for every \$10 donation you'll recieve one ticket in the draw). All monies from the sale of this heifer will be donated to Dana's husband Jon and their young family. If you cannot be at the sale but would like to purchase tickets, please contact us to get your tickets!