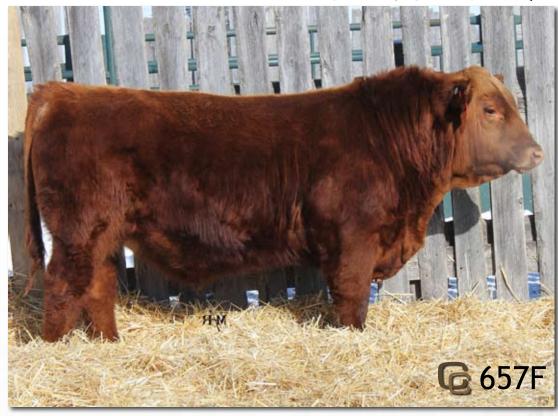

### RED DOUBLE C FINISHED 657F

BW: +2.8 WW: +29 YW: +35 Milk: +23 TM: +37 CE: -1.0 MCE: +5.0

RED DIMLER INDEED 105R 1275019
RED WRAZ PREMIERE 95X 1568107
RED JCC SPARKLES 48M 1112173

### size: RED DOUBLE CASPIRATION 319A 1737699

RED DOUBLE C LA MARK 232H 928890
RED DOUBLE C MARSLITE 136P 1208130
RED RAFTER FL MARATHON 55F 948950

RED SSS BOOMER 803B 738248
RED RSL BUSTER 522U 1543018
RED RSL SUE 400F 871547

### dam: RED DOUBLE C MAGGIE 534Y 1654319

RED YY RED KNIGHT 640F 845572 RED DOUBLE C MAGGIE 465K 1118606 RED DOUBLE C MAGGI 73G 884004

Registration #: 2063898 Birthdate: February 26, 2018 Tattoo: CPRA 657F BW: 92 lbs. ADJ 205 WW: 758 lbs.

ADJ YW: 1290 lbs.