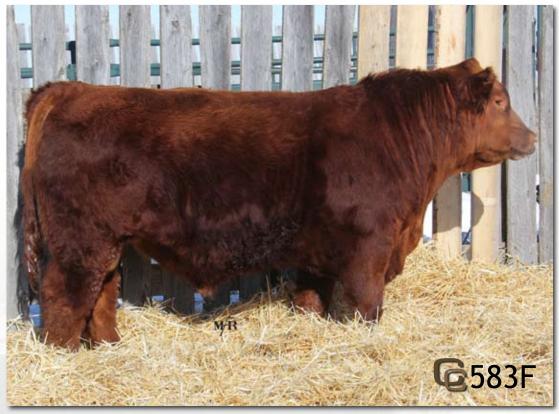

### RED DOUBLE C FANTASIA 583F

BW: +1.0 WW: +41 YW: +77 Milk: +20 TM: +40 CE: +8.0 MCE: +11.0

RED FINE LINE MULBERRY 26P 1237972 RED BRYLOR JKC GHOST RIDER108Y 1669691 RED BRYLOR CHEROK 22L 1069271

### sire: RED WRAZ PHANTOM 12B 1801174

RED SIX MILE TYPHOON 289T 1412419
RED DOUBLE C ROXIE 293X 1569490
RED DOUBLE C ROXIE 823T 1420775

RED WRAZ HOWIE 80Z 1678263
RED DOUBLE C BONANZA 415B 1787456
RED DOUBLE C ROSA 26Z 1664764

### dam: RED DOUBLE C POTEET 261D 1922483

RED DOUBLE C ROMERO 41R 1299589
RED DOUBLE C POTEET 46U 1447038
RED DOUBLE C FL POTEET 459K 1244044

Registration #: 2063886 Birthdate: February 7, 2018 Tattoo: CPRA 583F

BW: 80 lbs.

ADJ 205 WW: 747 lbs. ADJ YW: 1500 lbs.