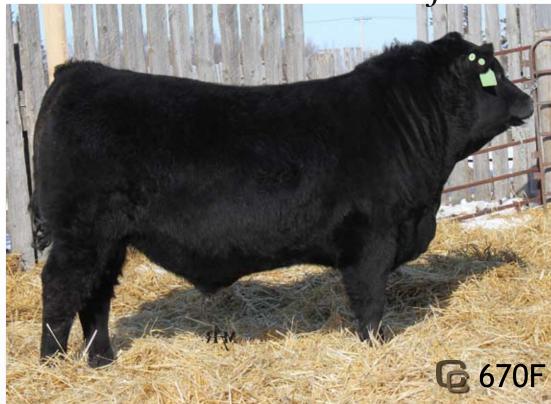

ADJ 205 WW: 687 lbs. ADJ YW: 1237 lbs. double c JAG 670F

BW: +2.9 WW: +54 YW: +90 Milk: +26 TM: +52 CE: +7.0 MCE: +9.0

HF KODIAK 5R 1274305 HF TIGER 5T 1402252 HF ECHO 84R 1274314

#### dam: RED DOUBLE CROGA 474B 1790835

RED FLYING K MAX 96X 1580833
RED DOUBLE C ROGA 93Z 1664818
RED DOUBLE ROGA 373X 1569540

Registration #: 2070375 Birthdate: March 8, 2018 Tattoo: CPRA 670F BW: 92 lbs.