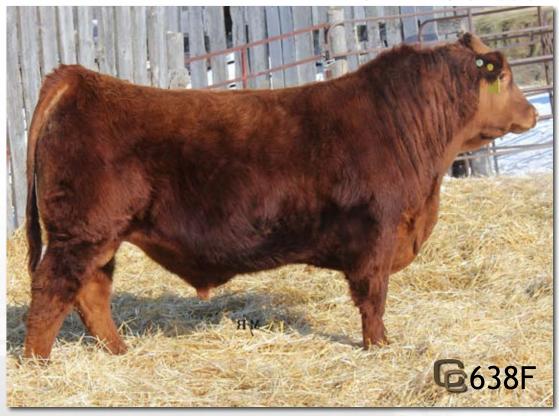

### RED DOUBLE C FARGO 638F

BW: +0.4 WW: +30 YW: +59 Milk: +19 TM: +32 CE: +8.0 MCE: +11.0

RED FINE LINE MULBERRY 26P 1237972 RED BRYLOR JKC GHOST RIDER108Y 1669691 RED BRYLOR CHEROK 22L 1069271

### sire: RED WRAZ PHANTOM 12B 1801174

RED SIX MILE TYPHOON 289T 1412419
RED DOUBLE C ROXIE 293X 1569490
RED DOUBLE C ROXIE 823T 1420775

RED BFCK CHEROKEE CNYN 4912 1038594
RED DOUBLE C CHEROKEE 890N 1184386
RED DOUBLE C LA MARSLITE 206H 928896

### dam: RED DOUBLE C ROSALIE 253W 1510528

RED CUMNOCK RAMBLER 658L 1059627
RED DOUBLE C ROSALIE 85P 1208239
RED DOUBLE C ROSALIE 709M 1120272

Registration #: 2063892 Birthdate: February 19, 2018 Tattoo: CPRA 638F

BW: 88 lbs.

ADJ 205 WW: 646 lbs. ADJ YW: 1369 lbs.