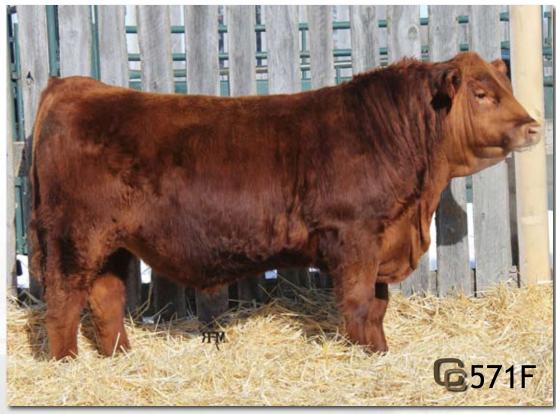

### RED DOUBLE C FIGURED 571F

BW: +1.6 WW: +27 YW: +39 Milk: +25 TM: +39 CE: +1.0 MCE: +4.0

RED DIMLER INDEED 105R 1275019
RED WRAZ PREMIERE 95X 1568107
RED JCC SPARKLES 48M 1112173

### sire: RED DOUBLE CASPIRATION 319A 1737699

RED DOUBLE C LA MARK 232H 928890
RED DOUBLE C MARSLITE 136P 1208130
RED RAFTER FL MARATHON 55F 948950

S A V HERITAGE 6295 1481376
PARKWOOD HERITAGE 13X 1562036
JOYCE OF PARKWOOD 13M 1143133

### dam: BLACK DOUBLE C MAGGIE 110Z 1665705 (RC)

RED DOUBLE C POINT 1P 1241011
RED DOUBLE C MAGGIE 990U 1447024
RED DOUBLE C MAGGIE 559K 1118604

Registration #: 2063887 Birthdate: February 4, 2018 Tattoo: CPRA 571F