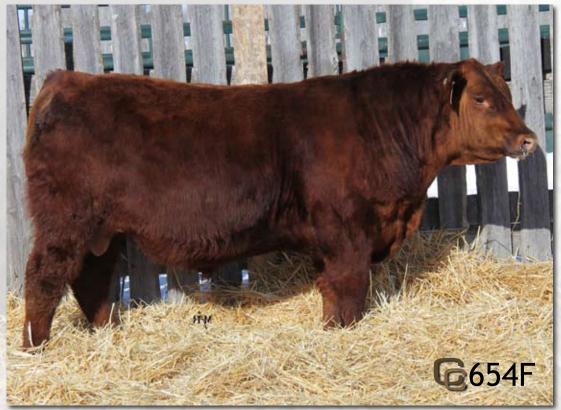

### RED DOUBLE C FIRE AWAY 654F

BW: +2.0 WW: +35 YW: +67 Milk: +17 TM: +36 CE: +4.0 MCE: +9.0

RED THAT'LL DO UNBELIEVABLE 6U 1450930 RED MOOSE CREEK SWAYZE 33Z 1687117 RED MOOSE CREEK GRACE 65S 1366891

### size: RED HIGH CALIBER CARBINE 110C 1869720

RED DOUBLE C USENI 922U 1446917
RED HIGH CALIBER DUCHESS 63X 1600576
RED SIX MILE DUCHESS 574E 821711

RED ML MAX 862U 1482414 RED FLYING K MAX 96X 1580833 RED FLYING K ARIEL 114U 1451276

### dam: RED DOUBLE C ROKA 267D 1922486

RED RSL BUSTER 522U 1543018 RED DOUBLE C ROKA 222A 1734057 RED DOUBLE C ROKA 619T 1414884

Registration #: 2063897 Birthdate: February 23, 2018

Tattoo: CPRA 654F BW: 76 lbs.

ADJ 205 WW: 838 lbs. ADJ YW: 1588 lbs.