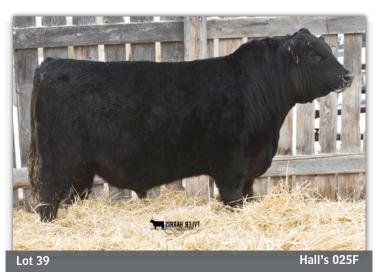

# LOT RISKAN BULL 76F

Polled Purebred RHS 76F BPG1256493 Born Jan 28, 2018 HARVIE JDF WALLBANGER111X LRX BLAZE 55Z LRX RED 116U **RJY CHROME 6B** WHEATLAND BULL 468P RJY DREAM DOUBLEDATE 15X SS EBONYS DREAMDATE SS27 RED BARON HR P101 TESS RED BARON 5T TESS MS BLACK 343P **GJED MAXINE 29Y** NOREMAC MR LCL 21N GJED UTA 8U MISS GJR STYLE 32H

| BW  | ADJWW | ADJYW | CE  | BW  | WW   | YW    | Milk | MCE | MWWT |
|-----|-------|-------|-----|-----|------|-------|------|-----|------|
| 100 | 727   | 1417  | 8.3 | 3.0 | 80.4 | 121.4 | 26.6 | 5.5 | 66.8 |

Very clean fronted, smooth built, herd bull in the making. His length of body is totally remarkable. Plus his thick made square hind quarter fits so nicely with his build. Here's a bull we are really high on. He's the kind who will be a herd changer. Homo polled test pending. Hetero Black.