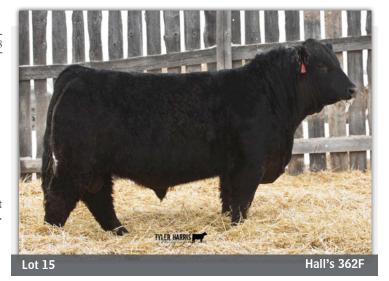

## HALL'S 362F

Polled 3/4 Percentage BPH 362F Applied For Born Mar 01, 2018

HTP/SVF DURACELL T52 SS/PRS HIGH VOLTAGE 244X KENCO MILEY COTTONTAIL CNS DREAM ON L186 HTP SVF HONEYDEW GWS EBONYS TRADEMARK 6N JM DICE-H25-L24

WAGR DRIVER 706T HALL'S MISS 362A **ANGUS** 

CNS DREAM ON L186 3C MELODY M668 BZL

| BW | ADJWW | ADJYW |
|----|-------|-------|
| 92 | -     | -     |

A real smooth made, small headed, fluid moving "High Voltage" son out of a powerful Driver daughter that will sire beautiful replacement females.