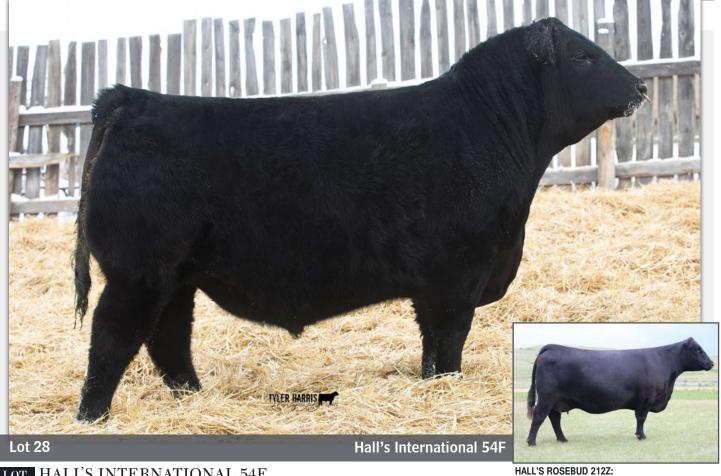

## HALL'S INTERNATIONAL 54F

S A V HARVESTOR 0338

**S A V INTERNATIONAL 2020** S A V EMBLYNETTE 5483

SOO LINE MOTIVE 9016 HALL'S ROSEBUD 212Z PSF ROSEBUD 12T

BPH 54F Polled Purebred 2055994 Born Jan 25, 2018

> S A V EMBLYNETTE 7749 S A V 8180 TRAVELER 004 S A V EMBLYNETTE 7260

HE KODIAK 5R TLA BEAUTY 5R TC GRID TOPPER 355 HPSF ROSEBUD 38

S A V HERITAGE 6295

54 is a flush calf that we are very fond of, out of one of our top producing cow families on our farm. Noted with the great International this bull will just keep getting better with time. With his great depth of body and great body shape this bull is going to go on to produce some awesome females and bulls. 54 was also a division champion at Canadian Western Agribition.