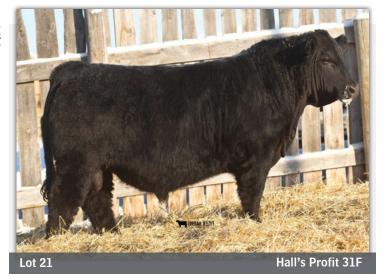

# HALL'S PROFIT 31F

21

Polled 3/4 Percentage BPH 31F Applied For Born Feb 16, 2018

WS PILGRIM H182U PROFIT WAGR PANARAMA 204Z CNS DREAM ON L186 WS MARLA 276M MR HOC BROKER 3C MELODY M668 BZ

SS/PRS HIGH VOLTAGE 244X HALL'S MISS 31A HALL'S MISS 121Y HTP/SVF DURACELL T52 KENCO MILEY COTTONTAIL WAGR DRIVER 706T ANGUS

BW ADJWW ADJYW
100 - -

We just can't say enough about our Profit sons. This real stout power packed individual shows a lot of mass and performance, yet is very smooth moving. His Voltage X Driver Dam is a big broody powerful cow hence his slightly higher birth weight. His full sister sold in Hartman's "Customer Appreciation" sale last year. There defiantly is performance here!