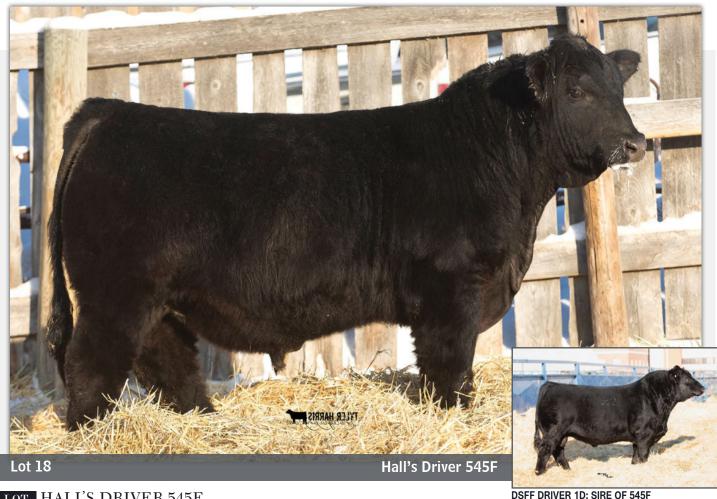

# SIMMANGUS BULLS halls cattle co

LOT HALL'S DRIVER 545F

Polled 7/8 Percentage BPH 545F Applied For Born Mar 03, 2018

WAGR DRIVER 706T **DSFF DRIVER 1D** MISS SCSF DEWS PAID

MR HOC BROKER HALL'S MISS 545C **ANGUS** 

CNS DREAM ON L186 3C MELODY M668 BZ HHF PAY DAY HTP SVF DEW THE STROKE

SVF STEEL FORCE S701 JMBF H25

545 is a very special lot in the sale, he is sired by our herdsire DSFF Driver 1D and he is perfect example of what Driver can do. 545 is a very stylish bull but wait it doesn't end there he has the power to round it out to make him a total package. You really have to admire the square hip on this bull. When this bull gets out on the move he really demands your attention in the way he moves, so smooth and sound.