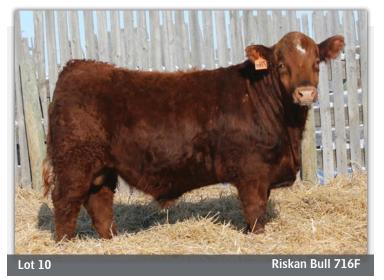

# LOT RISKAN BULL 716F

Polled 1/2 Percentage RHS 716F PRS1269065 Born Mar 25, 2018

LFE BELLAGIO 529X LFE RS LEWIS 3169A LFE RS MISS ARNOLD 67T LFEBISS BLACKADVANCE 426U LFE RS FIRSTBASE 61R LFE MR LEWIS 514N LFE MISS ARNOLD 28P

SIMMENTAL

| BW | ADJWW | ACTYW |
|----|-------|-------|
| 93 | 761   | 1100  |

Folks sure like this shade of red, as do we. It is usually quite evident which sons are from LFE 3169A as they are the darkest red calves in the pen. This big brute has a ton of length which translates into big pounds. The sons off LFE 3169A will fetch top dollar.