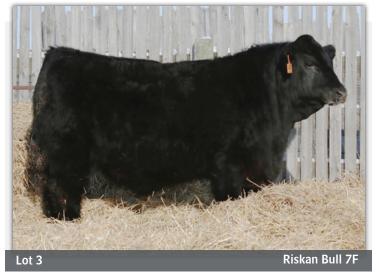

## RISKAN BULL 7F

RHS 7F

SVS CAPTAIN MORGAN 11Z RF CAPTAIN BLACK 430B TLG FLIRTIN WITH YOU

Polled Purebred

SHS ENTICER P1B
MOES DIVINE CANDYLAND783Z
MOES BLACK DIVINE 166R

HARVIE JDF WALLBANGER111X SUNNYVALLEY BLK JENNA 88U KENCO/MF POWERLINE 204L CHUB'S FLIRT 6P TCF/RCC TEMPTATION GJ640 ROCKY HILLS JO KLC MR LIMITED 63M MOES BLACK DRIVE 11N

Born Feb 04, 2018

| BW | ADJWW | ADJYW | CE  | BW  | ww   | YW    | Milk | MCE | MWWT |
|----|-------|-------|-----|-----|------|-------|------|-----|------|
| 93 | 653   | 1277  | 5.8 | 3.9 | 80.8 | 129.3 | 15.2 | 3.7 | 55.6 |

Full brother to RHS 142F in genotype and phenotype. I truly enjoy seeing this guy in the bull pen every day. He's solid like a brick house and holds all the right ingredients to be a true herd bull. Homo polled test pending.