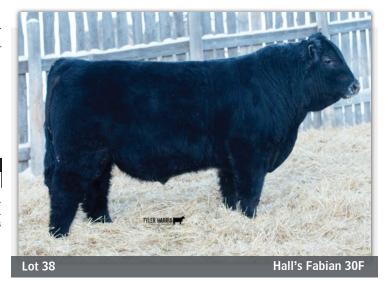

# HALL'S FABIAN 30F

Polled Purebred BPH 30F 2046615 Born Feb 07, 2018

SILVEIRAS STYLE 9303 SILVEIRAS S SIS GQ 2353 K N C CABIN CREEK SANDY 804

GAMBLES HOT ROD SILVEIRAS ELBA 2520 B C LOOKOUT 7024 K N C CABIN CREEK SANDY

Sired by GQ the calving ease sire but with a different twist. He comes in a large package with a long spine, smooth made and easy moving. This fella will cover some ground. The only thing he is missing are parts of his ears but I can assure you this calves will be born with full ears.