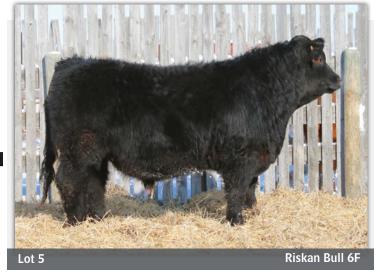

# LOT RISKAN BULL 6F

5

Polled Purebred RHS 6F BPTG1256502 Born Feb 17, 2018

WS PILGRIM H182U PROFIT WAGR PANARAMA 204Z CNS DREAM ON L186 WS MARLA 276M MR HOC BROKER 3C MELODY M668 BZ

KWA BIG TIME 86A LFE RS AMBER 55C LFE RS AMBER 92Z MRL INTEGRITY 76Y DOUBLE BAR D PIXIE 75T LFE RED RIDGE 809W LFE RS AMBER 114W

| BW  | ADJWW | ADJYW | CE  | BW  | ww   | YW   | Milk | MCE | MWWT |
|-----|-------|-------|-----|-----|------|------|------|-----|------|
| 102 | 735   | 1276  | 2.8 | 4.4 | 68.3 | 93.3 | 19.1 | 0.7 | 53.3 |

RHS 6F is a son of LFE 55C who we have successfully flushed. This bull is sired by the great Profit, very clean fronted, with tonnes of style. You'll want to keep all the daughters off this bull. 6F is a full brother to BPH 086F, Lot 24. Homo Polled Hetero Black.