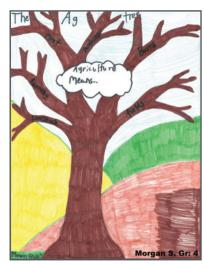

*Honourable mention* goes to Addison Vibert for depicting the life-cycle of a chicken.

**From the 3-4-5 classroom:** Morgan Stephens took first place with her Ag Tree and the many branches of Agriculture we have here in Canada. Her branches are labelled with livestock, farming, meat, ranching, barns and fields.