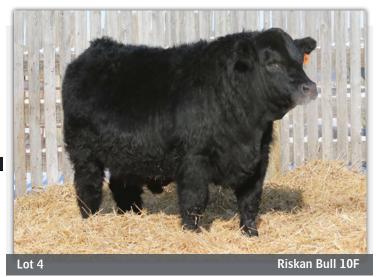

## LOT RISKAN BULL 10F

4

Polled Purebred RHS 10F BPG1256494 Born Jan 29, 2018

LRX BLAZE 55Z
RJY CHROME 6B
RJY DREAM DOUBLEDATE 15X

HARVIE JDF WALLBANGER111X LRX RED 116U WHEATLAND BULL 468P SS EBONYS DREAMDATE SS27

IPU ACCELERATOR 92U
RISKAN RED ACELERATOR 10Y
X-T RED GUNNER 10W

TNT ACCELERATOR S226
IPU RED POCAHONTAS 105L
TNT TOP GUN R244
X-T MISS DOC 18H

|     | ADJWW | 0    |     |     |      |      |      |     | MWWT |
|-----|-------|------|-----|-----|------|------|------|-----|------|
| 110 | 694   | 1268 | 3.1 | 4.2 | 70.8 | 99.9 | 21.8 | 3.3 | 57.2 |

An all together different pedigree with this bull. Results are a long-body, chunky rascal. He's got tonnes of hair for the cold February nights (and boy was February cold!). Hetero Black.