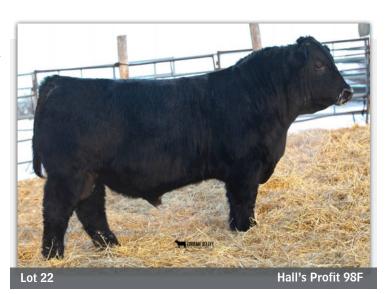

# HALL'S PROFIT 98F

22

Polled 1/2 Percentage BPH 98F Applied For Born Feb 02, 2018

WS PILGRIM H182U PROFIT WAGR PANARAMA 204Z CNS DREAM ON L186 WS MARLA 276M MR HOC BROKER 3C MELODY M668 BZ

ANGUS

BW ADJWW ADJYW 94 - -

This is our only ½ blood in the sale and he really needs evaluating. He's got it all big top, big hip, big scrotal with that incredible standout look that can be sure to add dollars to a calf crop. He has the credentials to be a top sire.