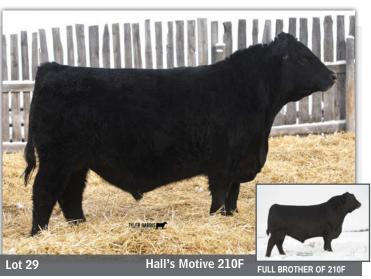

## HALL'S MOTIVE 210F

HF KODIAK 5R **SOO LINE MOTIVE 9016** TLA BEAUTY 5R

Polled Purebred

TC GRID TOPPER 355 **PSF ROSEBUD 12T** PSF ROSEBUD 38M

SANDY BAR ADVANTAGE 43M WILBAR RUBY 955N RR 7407 RAINMAKER 2154 TERRLENE BEAUTY 35F

Born Jan 28, 2018

G A R GRID MAKER TC PRIDE 8067 WIWA CREEK STOCKMAN 26'97 POLEY'S ROSEBUD 8G

| BW | ADJWW | ACTYW | BW  | WW | YW | Milk | TM |
|----|-------|-------|-----|----|----|------|----|
| 92 | -     | -     | 2.0 | 46 | 84 | 22   | 45 |

Here is a bull to get excited about being out of Motive and our original Rosebud cow. Rosebud 12T has been huge for us, her calves go on to do great things. We walked a full brother to this bull that produced calves just like Motive himself. 210 is also a full sib to the mother of 54F so you know they can produce. To say this has great potential would not be an understatement, the proof is in the pudding and this bull has full sibs that have done great things.