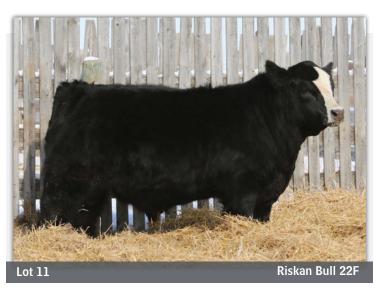

# RISKAN BULL 22F

Polled 1/2 Percentage RHS 22F BPRS1269067 Born Feb 22, 2018

MR HOC BROKER **RISKAN BULL 611D** CROSSROAD ALLURE 711A SVF STEEL FORCE S701 JM BF H25 SPRINGCREEK ALL IN 155Y CROSSROAD X-LICORICE 469X

SIMMENTAL

| BW | ADJWW | ADJYW |
|----|-------|-------|
| 95 | 745   | 1308  |

A low-set, soggy-made, deep-ribbed, beef bull sired by a Broker son. This easy keeping rascal has tonnes of hair, wide-topped and is chucked full of meat. Hetero Black.