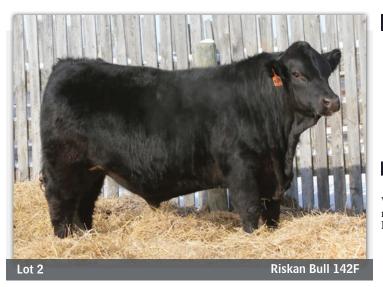

# LOT RISKAN BULL 142F

Polled Purebred

SVS CAPTAIN MORGAN 11Z RF CAPTAIN BLACK 430B

SHS ENTICER P1B
MOES DIVINE CANDYLAND783Z
MOES BLACK DIVINE 166R

TLG FLIRTIN WITH YOU

HARVIE JDF WALLBANGER111X SUNNYVALLEY BLK JENNA 88U KENCO/MF POWERLINE 204L CHUB'S FLIRT 6P TCF/RCC TEMPTATION GJ640 ROCKY HILLS JO KLC MR LIMITED 63M MOES BLACK DRIVE 11N

Born Jan 31, 2018

| BW | ADJWW | ADJYW | CE  | BW  | WW   | YW    | Milk | MCE | MWWT |
|----|-------|-------|-----|-----|------|-------|------|-----|------|
| 90 | 754   | 1405  | 5.8 | 3.9 | 80.8 | 129.3 | 15.2 | 3.7 | 55.6 |

We really like this super stout chunky bull. He is solid, low-set and deep-made. A real rancher's choice kind-of-bull. Full brother is RHS 7F. Homo polled test pending.