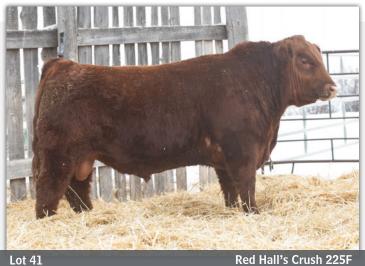

# RED HALL'S CRUSH 225F

Polled Purebred **BPH 225F** Applied For Born Jan 26, 2018

RED NORTHLINE CRUSH 59R **RED NORTHLINE GFA CRUSH 16B** RED NORTHLINE PORSCHE 16Z

**RED PIE ATLANTIC 220** 

**RED NORTHLINE PRINCESS 59L RED NORTHLINE IGNITION 125W RED JAYDERNE NADELLA 103N** 

RED CORNER CREEK CASH 2R **RED BLAIRS COUNTESS 225Y** RED SOO LINE COUNTESS 314L

RED PIE ATLANTIC 2204 RED NORTHLINE PRINCESS 59L RED SIX MILE HERCULES 19G **RED JCC COUNTESS 14G** 

| BW | ADJWW | ACTYW | PE BW | ww | YW | Milk | TM |
|----|-------|-------|-------|----|----|------|----|
| 90 | -     | -     | 2.4   | 32 | 40 | 14   | 30 |

This calf's mother has always produced some great stylish, thick bull calves that go on to work and produce for other farms very well and this calf is no exception. When a bull comes along packing this much punch but still has that much style it's hard not to appreciate him from every corner.