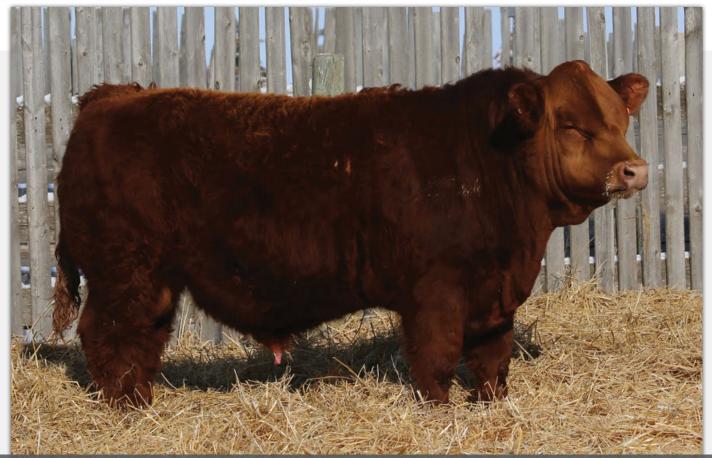

GRANITE 140G ROCKY HILLS E JAY

LRX THE GODFATHER 141Z RISKAN MS GODFATHER 16B GJED MOCHA 16X HARVIE JDF WALLBANGER111X LRX MS ACE 10X TESS RED BARON 5T GJED TIGER 49T

|     | ADJWW |      |     |     |      |       |      |     |      |
|-----|-------|------|-----|-----|------|-------|------|-----|------|
| 100 | 665   | 1214 | 5.9 | 3.4 | 79.3 | 127.7 | 15.7 | 0.3 | 55.4 |

This bull's mother has been a producer for us from day one. Mothering our lead off bull that sold to Virginia Ranch in 2015 and a daughter to Labatte Simmentals in 2016, she hasn't let us down since she started producing. Not only has she raised some good calves, her udder is picture perfect. The lucky buyer that gets RHS 16F will get a bull with lots of muscle, hair and style... the total package. Hetero Black.





Lot 7 Riskan Bull 17F

# LOT RISKAN BULL 17F

7

Polled Purebred RHS 17F PTG1256500 Born Jan 27, 2018

KWA FLYF RED MOUNTAIN 16Z HARVIE RED SUMMIT 54B HARVIE DAKOTA ROSE 11Z

R PLUS REDGE 8018U MISS R PLUS 5181C MISS R PLUS 7110T IPU RED WESTERN 49X KWA MS ROCK 14X HARVIE JDF WALLBANGER111X WS DAKOTA ROSE M86

R PLUS BLACKEDGE MISS R PLUS 3158N KJLI NO MERCY 380P JSP MS RED DASH 44J

|     |     | ADJYW |     |     |      |       |      |     |      |
|-----|-----|-------|-----|-----|------|-------|------|-----|------|
| 100 | 670 | 1294  | 8.9 | 3.1 | 76.2 | 113.9 | 26.5 | 5.4 | 64.6 |

17F & 129F These two ET bulls are smooth made, have a cookie cutter style, out of Red Summit who is one of the most popular sires in the breed. Whether you are commercial or purebred breeder, these two b