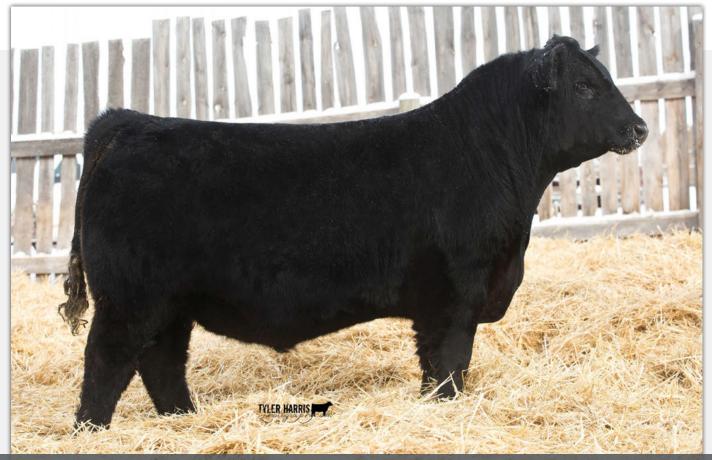

# HALL'S COOL CAT 4F

Polled Purebred BPH 4F Applied For Born Feb 17, 2018

DAINES HEAVY SI 57Z **NORTHLINE COOL CAT 76B** 

DAINES BLACK STOCKMAN 14X DAINES MISS ANCHOR 34T GAMBLES HOT ROD NORTHLINE SAVING GRACE 776T NORTHLINE SAVING GRACE 76L

This "Northline Cool Cat" son is graced with the same "look" his brothers and sisters are. They always catch you eye, this moderate framed individual comes in stout made yet moderate birth weight package.