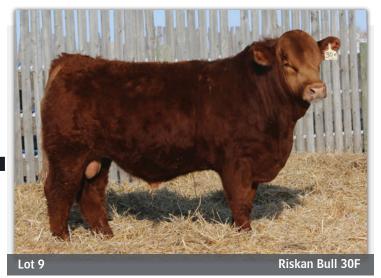

# LOT RISKAN BULL 30F

RHS 30F Born Apr 01, 2018 Polled Purebred PG1269075

LFE BELLAGIO 529X LFE RS LEWIS 3169A LFE RS MISS ARNOLD 67T LFEBISS BLACKADVANCE 426U LFE RS FIRSTBASE 61R LFE MR LEWIS 514N LFE MISS ARNOLD 28P

A solid red bull who should throw calves very similar to his sire. The females off LFE 3169A have remarkable udders and disposition. Do not discredit this bull for his age. Hetero Black.