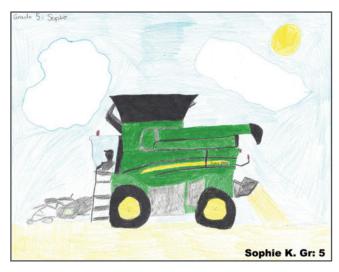

**Honourable mention** goes to Sophie Kearns for her awesome free-hand drawing of a John Deere combine at work in the field... hope that's just chaff going out the back (for all the non-green supporters, like Rocco;-).