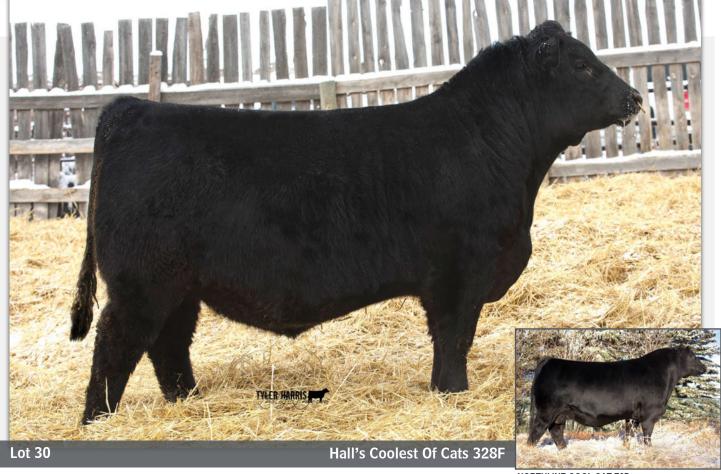

LOT HALL'S COOLEST OF CATS 328F

BPH 328F Polled Purebred 2046612 Born Feb 04, 2018

DAINES HEAVY SI 57Z **NORTHLINE COOL CAT 76B** 

HALL'S DUCHESS 328A PHP DUCHESS 128U

DAINES BLACK STOCKMAN 14X DAINES MISS ANCHOR 34T NORTHLINE SAVING GRACE 776T NORTHLINE SAVING GRACE 76L GAMBLES HOT ROD

EXAR MASTER 253 JUSTAMERE 253 BADA BING 406S REMITALL KEEPSAKE 143L GEIS BLACKMAN 224'05 SPRUCE ACRES DUCHESS 128S **NORTHLINE COOL CAT 76B:** SIRE OF 328F, 683F AND 4F

| BW       | ADJWW   | ACTYW  | BW    | WW    | YW | Milk                   | TM               |
|----------|---------|--------|-------|-------|----|------------------------|------------------|
| 86       | -       | -      | 2.9   | 42    | 68 | 21                     | 42               |
| TT 112 C | 1 , 6 , | 2 ( 1. | . 1 . | MAGIN |    | Martin III II II II II | PAGE 11 THE REST |

Hall's Coolest of Cats lives up to his name because man is he cool. 328F has been a standout since he was a small calf, always possessing tons of power in every aspect and the way he puts the style into it is what makes him one Cool Cat. 328F also has had a very successful show year being named Champion
Jr Bull calf in both Canadian Western Agribition and Lloydminster Stockade Round up. The future is bright for this calf and we can't wait to see how he matures.

Retaining 1/3 interests and show rights, negotiable with the buyer.

HALL'S COOLEST OF CATS 328F: JUNIOR CHAMPION BULL CALF