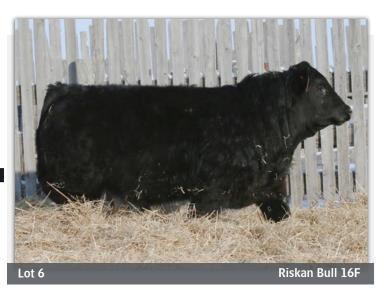

# LOT RISKAN BULL 16F

6

Polled Purebred RHS 16F BPG1256489 Born Feb 04, 2018

TCF/RCC TEMPTATION GJ640 SHS ENTICER P1B ROCKY HILLS JO TE MCCLINTOCK G28 BOZ SWEET TEMPTATION RHR GRANITE 140G ROCKY HILLS E JAY

LRX THE GODFATHER 141Z RISKAN MS GODFATHER 16B GJED MOCHA 16X HARVIE JDF WALLBANGER111X LRX MS ACE 10X TESS RED BARON 5T GJED TIGER 49T

|     | ADJWW |      |     |     |      |       |      |     |      |
|-----|-------|------|-----|-----|------|-------|------|-----|------|
| 100 | 665   | 1214 | 5.9 | 3.4 | 79.3 | 127.7 | 15.7 | 0.3 | 55.4 |

This bull's mother has been a producer for us from day one. Mothering our lead off bull that sold to Virginia Ranch in 2015 and a daughter to Labatte Simmentals in 2016, she hasn't let us down since she started producing. Not only has she raised some good calves, her udder is picture perfect. The lucky buyer that gets RHS 16F will get a bull with lots of muscle, hair and style... the total package. Hetero Black.