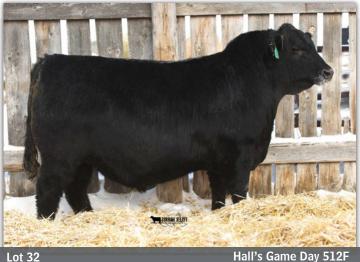

# HALL'S GAME DAY 512F

Polled Purebred **BPH 512F** 2046609 Born Feb 01, 2018

BOYD NEW DAY 8005 **GDAR GAME DAY 449** G D A R MISS WIX 474 A A R NEW TREND S V F FOREVER LADY 57D TEHAMA BAND 20 G D A R MISS WIX 749

MOHNEN SOUTH DAKOTA 402 HALL'S ROSEBUD 512C HALL'S ROSEBUD 212Z

MOHNEN DENSITY 730 MOHNEN JILT 539 SOO LINE MOTIVE 9016 PSF ROSEBUD 12T

| BW | ADJWW | ACTYW | BW  | WW | YW | Milk | TM |
|----|-------|-------|-----|----|----|------|----|
| 61 | -     | -     | 0.2 | 51 | 90 | 22   | 48 |

Now here is a calf that packs some punch, he might have a birth weight of 61 pounds but don't let that slow you down because this bull has some crazy growth. The depth of body this bull carry's is phenomenal and still has the hip to back it up. If this bull doesn't excite you I'm not sure what will.

Hall's Game Day 512F