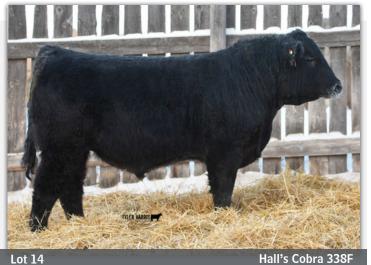

# r HALL'S COBRA 338F

Polled 3/4 Percentage BPH 338F Applied For Born Feb 12, 2018

LFE VIPER 455U
NCB COBRA 47Y
NCB MISS DREAM 22T

TNT TOP GUNR244 LFE CHARO 56K CNS DREAM ON L186 NUG SANDY 506R

MR HOC BROKER HALL'S MISS 338A ANGUS SVF STEEL FORCE S701 JM BF H25

 BW
 ADJWW
 ADJYW

 85

We originally purchased "NCB Cobra" semen to use on heifers but decided to try it on a few cows and we were not disappointed. This ¾ son out of a Broker daughter is very smooth made, easy moving, nice fronted with the "Notice Me" look.