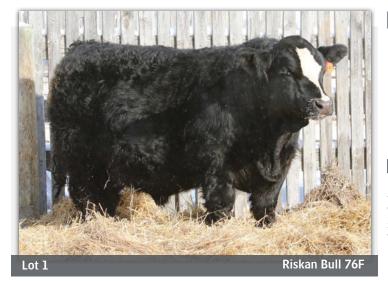

# LOT RISKAN BULL 76F

Polled Purebred RHS 76F BPG1256493 Born Jan 28, 2018 HARVIE JDF WALLBANGER111X LRX BLAZE 55Z LRX RED 116U **RJY CHROME 6B** WHEATLAND BULL 468P RJY DREAM DOUBLEDATE 15X SS EBONYS DREAMDATE SS27 RED BARON HR P101 TESS RED BARON 5T TESS MS BLACK 343P **GJED MAXINE 29Y** NOREMAC MR LCL 21N GJED UTA 8U MISS GJR STYLE 32H

| BW  | ADJWW | ADJYW | CE  | BW  | WW   | YW    | Milk | MCE | MWWT |
|-----|-------|-------|-----|-----|------|-------|------|-----|------|
| 100 | 727   | 1417  | 8.3 | 3.0 | 80.4 | 121.4 | 26.6 | 5.5 | 66.8 |

Very clean fronted, smooth built, herd bull in the making. His length of body is totally remarkable. Plus his thick made square hind quarter fits so nicely with his build. Here's a bull we are really high on. He's the kind who will be a herd changer. Homo polled test pending. Hetero Black.