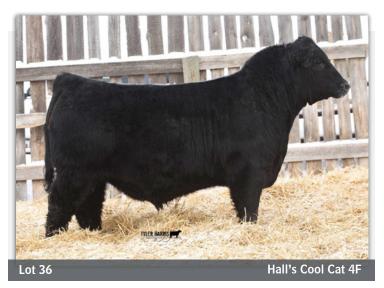

# HALL'S COOL CAT 4F

Polled Purebred BPH 4F Applied For Born Feb 17, 2018

DAINES HEAVY SI 57Z **NORTHLINE COOL CAT 76B** 

DAINES BLACK STOCKMAN 14X DAINES MISS ANCHOR 34T GAMBLES HOT ROD NORTHLINE SAVING GRACE 776T NORTHLINE SAVING GRACE 76L

This "Northline Cool Cat" son is graced with the same "look" his brothers and sisters are. They always catch you eye, this moderate framed individual comes in stout made yet moderate birth weight package.