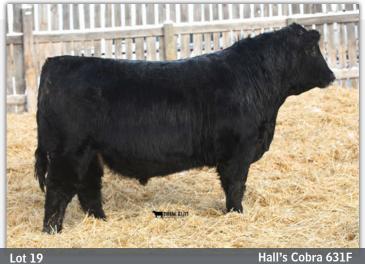

# HALL'S COBRA 631F

Polled 3/4 Percentage BPH 631F Applied For Born Feb 12, 2018

LFE VIPER 455U NCB COBRA 47Y NCB MISS DREAM 22T

MR HOC BROKER HALL'S MISS 631D **ANGUS** 

TNT TOP GUNR244 LFE CHARO 56K CNS DREAM ON L186 NUG SANDY 506R

SVF STEEL FORCE S701 JM BF H25

ADJWW ADJYW

A super clean fronted Cobra son that steams from a long line of consistent producing females, a super smooth made fluid moving individual.