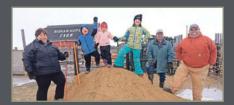

В

Riskan Hope Farm hosts Craik School students from Kindergarten to Grade 5 to celebrate #CndAgDay. Before the students came out to tour the farm, they drew photos of what Agriculture means to them. We had 35 awesome photos to look through and these four were our top picks.

**From the K-1-2 classroom:** Nash Watkins took first place with his depiction of cows in a pen with bales and a water trough by the barn... and of course the main goal of this event at the bottom... the road leading to Sale Day!

*Honourable mention* goes to Addison Vibert for depicting the life-cycle of a chicken.

**From the 3-4-5 classroom:** Morgan Stephens took first place with her Ag Tree and the many branches of Agriculture we have here in Canada. Her branches are labelled with livestock, farming, meat, ranching, barns and fields.

**Honourable mention** goes to Sophie Kearns for her awesome free-hand drawing of a John Deere combine at work in the field... hope that's just chaff going out the back (for all the non-green supporters, like Rocco;-).