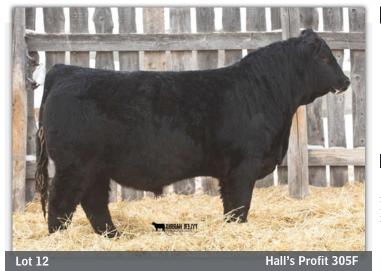

# LOT HALL'S PROFIT 305F

Polled 3/4 Percentage BPH 305F Applied For Born Feb 03, 2018

WS PILGRIM H182U

WAGR PANARAMA 204Z

CNS DREAM ON L186 WS MARLA 276M MR HOC BROKER 3C MELODY M668 BZ

WAGR DRIVER 706T HALL'S MISS 305A ANGUS CNS DREAM ON L186 3C MELODY M668 BZ

BW ADJWW ADJYW 86 - -

A real stout yet smooth made Profit son. His Dam is the Grand Dam to the DSFF Driver daughter we were Reserve division with at CWA this year. A really complete package here.