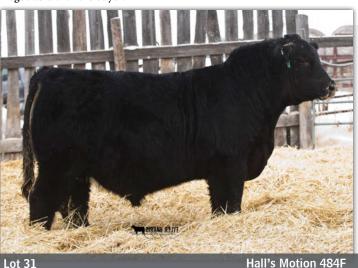

## HALL'S MOTION 484F

Polled 7/8 Percentage BPH 484F Applied For Born Apr 04, 2018

SOO LINE MOTIVE 9016 HALL'S MOTION 12A PSF ROSEBUD 12T

DURALTA 80M YELLOW BIRD 50Z MVF ERELITE 125R HALL'S LADY DI 484B HALL'S LADY DI 984X

HF KODIAK 5R TLA BEAUTY 5R TC GRID TOPPER 355 PSF ROSEBUD 38M

CUDLOBE YELLOWSTONE 80M SOO LINE QUANTUM 6142 ROSE HILL LADY DI 11F

| BW | ADJWW | ACTYW | BW | ww | YW | Milk | TM |
|----|-------|-------|----|----|----|------|----|
| 86 | _     | -     | _  | _  | _  | _    | _  |

This will be our last bull to sell out of our Motive x 12T(Donor cow) as he got hurt last year after a very successful career. This young bull will not be a year of age at sale time but have to be impressed at how soggy made and bit ribbed. He is very moderate birth weight.

Hall's Motion 484F