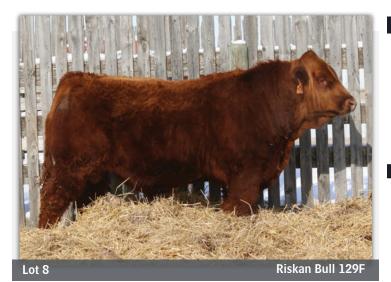

# RISKAN BULL 129F

8

Polled Purebred RHS 129F PTG1256499

KWA FLYF RED MOUNTAIN 16Z HARVIE RED SUMMIT 54B HARVIE DAKOTA ROSE 11Z

R PLUS REDGE 8018U MISS R PLUS 5181C MISS R PLUS 7110T IPU RED WESTERN 49X KWA MS ROCK 14X HARVIE JDF WALLBANGER111X

Born Feb 04, 2018

R PLUS BLACKEDGE MISS R PLUS 3158N KJLI NO MERCY 380P JSP MS RED DASH 44J

WS DAKOTA ROSE M86

|    | ADJWW |      |     |     |      |       |      |     |      |
|----|-------|------|-----|-----|------|-------|------|-----|------|
| 83 | 684   | 1138 | 8.9 | 3.1 | 76.2 | 113.9 | 26.5 | 5.4 | 64.6 |