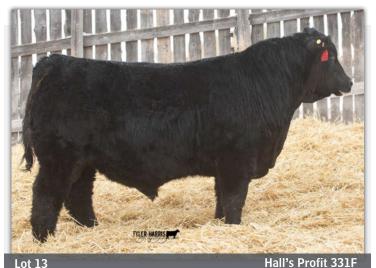

# LOT HALL'S PROFIT 331F

WAGR PANARAMA 204Z

Polled 3/4 Percentage BPH 331F Applied For Born Feb 14, 2018

WS PILGRIM H182U

WS MARLA 276M MR HOC BROKER 3C MELODY M668 BZ

CNS DREAM ON L186

SS/PRS HIGH VOLTAGE 244X HALL'S MISS 331A ANGUS HTP/SVF DURACELL T52 KENCO MILEY COTTONTAIL

BW ADJWW ADJYW 96 - -

A Profit son out of a really nice Voltage daughter with lots of performance. Big hip, big top and easy moving.