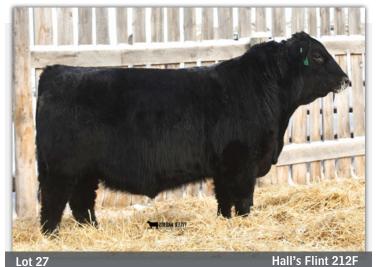

# HALL'S FLINT 212F

Polled Purebred

**BPH 212F** 

2046627 Born Mar 18, 2018

SANKEYS LAZER 609 OF 6N **SANKEYS JUSTIFIED 101** SANKEYS ERICA 525

**EXAR LUTTON 1831 ROTH ELDORENE 1195** DAJS ALL STAR M243 EXARA ERICA 6338

SOO LINE MOTIVE 9016 HALL'S ROSEBUD 212Z PSF ROSEBUD 12T

HF KODIAK 5R TLA BEAUTY 5R TC GRID TOPPER 355 HPSF ROSEBUD 38

| BW | ADJWW | ACTYW | BW  | ww | YW  | Milk | TM |
|----|-------|-------|-----|----|-----|------|----|
| 91 | _     | -     | 4.5 | 60 | 107 | 22   | 52 |

When we flushed 212's mother we decided to breed her back to Justified because of a bull calf we lost at a young age. We would have to say it worked just as well again. This calf is one of our younger bulls, but always seems to catch your eye and he just keeps getting better every day as he comes into himself. 212 will also be a maternal brother to the 54F bull.