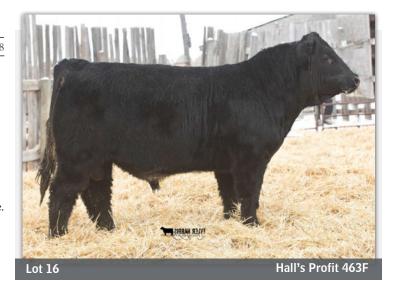

# LOT HALL'S PROFIT 463F

Polled 3/4 Percentage BPH 463F Applied For Born Feb 03, 2018

WS PILGRIM H182U **PROFIT** WAGR PANARAMA 204Z CNS DREAM ON L186 WS MARLA 276M MR HOC BROKER 3C MELODY M668 BZ

WAGR HILTON 213Z HALL'S MISS 463B **ANGUS** 

MR HOC BROKER 3C MELODY M668 BZ

ADJWW

A typical Profit son. Very attractive in his makeup, very smooth made. Love how his neck comes out of his shoulder and long as a freight train.