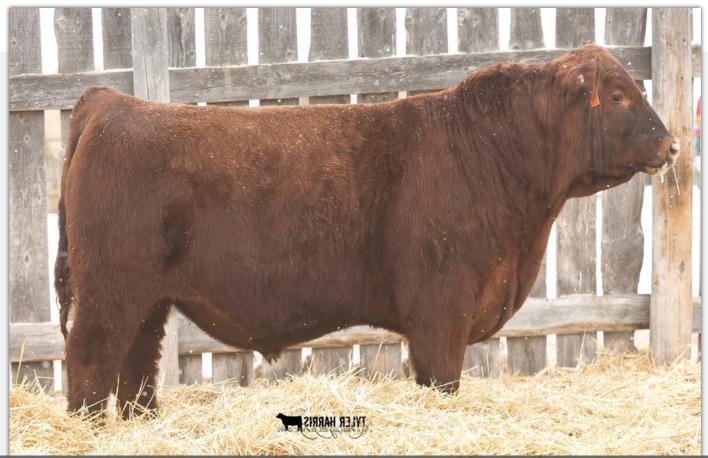

# RED HALL'S CRUSH 225F

Polled Purebred **BPH 225F** Applied For Born Jan 26, 2018

RED NORTHLINE CRUSH 59R **RED NORTHLINE GFA CRUSH 16B** RED NORTHLINE PORSCHE 16Z

**RED PIE ATLANTIC 220** 

**RED NORTHLINE PRINCESS 59L RED NORTHLINE IGNITION 125W RED JAYDERNE NADELLA 103N** 

RED CORNER CREEK CASH 2R **RED BLAIRS COUNTESS 225Y** RED SOO LINE COUNTESS 314L

RED PIE ATLANTIC 2204 RED NORTHLINE PRINCESS 59L RED SIX MILE HERCULES 19G **RED JCC COUNTESS 14G** 

| BW | ADJWW | ACTYW | PE BW | ww | YW | Milk | TM |
|----|-------|-------|-------|----|----|------|----|
| 90 | -     | -     | 2.4   | 32 | 40 | 14   | 30 |

This calf's mother has always produced some great stylish, thick bull calves that go on to work and produce for other farms very well and this calf is no exception. When a bull comes along packing this much punch but still has that much style it's hard not to appreciate him from every corner.