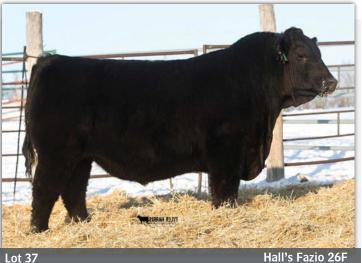

# HALL'S FAZIO 26F

Polled Purebred BPH 26F 2046613 Born Feb 06, 2018

S A V HARVESTOR 0338 **EF TITAN 545 EXAR BLACKBIRD 5877** 

S A V HERITAGE 6295 S A V EMBLYNETTE 7749 SCHURRTOP MC 2500 EXAR BLACKBIRD 4448

A "EF Titan" son out of a never miss cow. Soggy made, big middle and powerfully constructed. One you can appreciate from any angle.

Hall's Fazio 26F