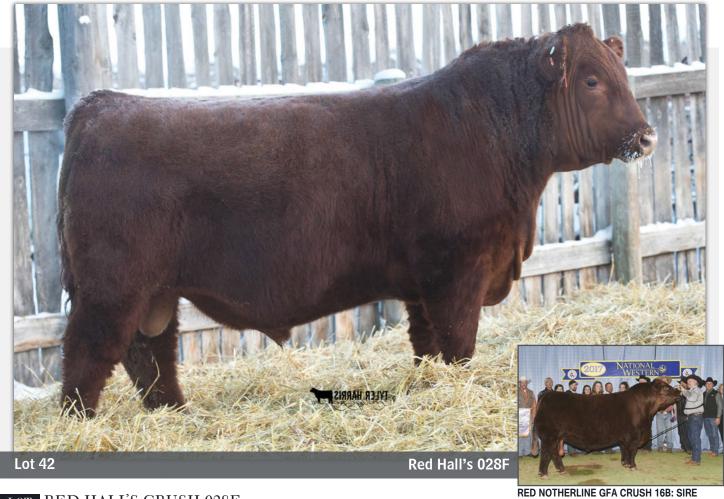

RED HALL'S CRUSH 028F

RED NORTHLINE CRUSH 59R **RED NORTHLINE GFA CRUSH 16B** RED NORTHLINE PORSCHE 16Z

RED SIX MILE SAKIC 832S **RED HALL'S GOLDIE 012X** RED BAR-E-L GOLDIE 128S

Polled Purebred **BPH 028F** 2046610 Born Feb 02, 2018

> **RED PIE ATLANTIC 220** RED NORTHLINE PRINCESS 59L **RED NORTHLINE IGNITION 125W** RED JAYDERNE NADELLA 103N

**RED SIX MILE AVIATOR 217P** RED SIX MILE SIERA 257P

RED TER-RON DIGGER 11L RED BAR-E-L GOLDIE 6K

88 3.9 37 58 15

This bull's full brother sold through the sale last year to Six Mile Ranches and we liked the calf so much at a young age we decided to try again. Yet again it worked amazing. You really have to stand back and admire this bulls depth of body combined with his length of spine. Upon standing back and looking you will just keep finding more and more things you like about this bull.