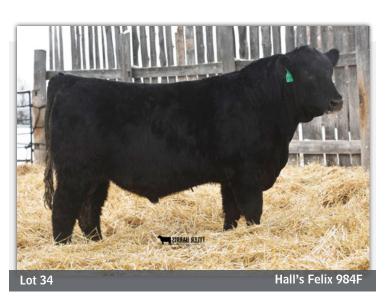

# HALL'S FELIX 984F

Polled Purebred **BPH 984F** 2046611 Born Feb 02, 2018

SILVEIRAS STYLE 9303 SILVEIRAS S SIS GQ 2353 K N C CABIN CREEK SANDY 804

GAMBLES HOT ROD SILVEIRAS ELBA 2520 B C LOOKOUT 7024 K N C CABIN CREEK SANDY

SOO LINE QUANTUM 6142 PHP LADY DI 984X ROSE HILL LADY DI 11F

CRESCENT CREEK QUANTUM 32N WINDOVER PRIDE 10K ROSE HILL NEW TREND 2C ROSE HILL DIANA 64Y

| BW | ADJWW | ACTYW | BW  | WW | YW | Milk | TM |
|----|-------|-------|-----|----|----|------|----|
| 80 | -     | -     | 1.8 | 34 | 55 | 19   | 36 |

A GQ son that is very soft made, big ribbed and long spined, again in a very moderate birth weight package.