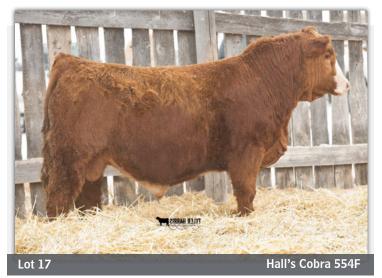

# HALL'S COBRA 554F

BPH 554F Applied For Born Feb 08, 2018 Polled 3/4 Percentage

LFE VIPER 455U **NCB COBRA 47Y** NCB MISS DREAM 22T

TNT TOP GUNR244 LFE CHARO 56K CNS DREAM ON L186 NUG SANDY 506R

MR HOC BROKER HALL'S MISS 554C ANGUS

SVF STEEL FORCE S701 JM BF H25

ADJWW

Here's a red strip faced bull that really catches your eye. In typical Cobra fashion he is stout made, deep sided with a big top and hip in a moderate birth weight package.