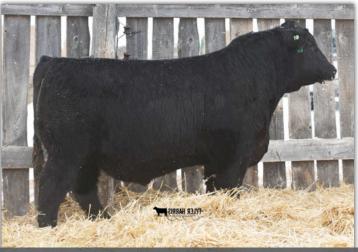

# LOT HALL'S FERRIS 982F

BPH 982F 2046621 Born Feb 22, 2018 Polled Purebred

S A V HARVESTOR 0338 EF TITAN 545 EXAR BLACKBIRD 5877

S A V HERITAGE 6295 S A V EMBLYNETTE 7749 SCHURRTOP MC 2500 EXAR BLACKBIRD 4448

GEIS BLACKMAN 186'00

GEIS BLACKMAN 224'05 PHP PRIDE DOLLY 982W PSF PRIDE DOLLY 2K

GEIS PRIDE 139'01 WIWA CREEK STOCKMAN 26'97 **ROYAL PRIDE DOLLY 64F** 

BW 3.4 49 84

Another "EF Titan" son who is stamped like the others. He's stout made but still smooth and attractive and moves freely. He's the kind that will leave a great set of daughters with tons of volume.

Hall's Ferris 982F Lot 34