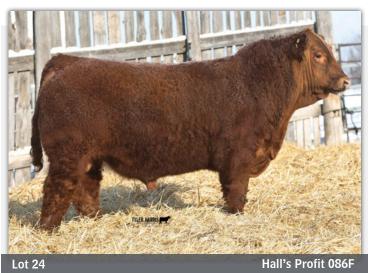

RHS 6F is a son of LFE 55C who we have successfully flushed. This bull is sired by the great Profit, very clean fronted, with tonnes of style. You'll want to keep all the daughters off this bull. 6F is a full brother to BPH 086F, Lot 24. Homo Polled Hetero Black.

Here's a powerful Profit son. Really deep, square made. He's a heavy muscled bull that still smooth and attractive, moves freely. He's the kind that will leave a great set of calves.

| LOT | HAI      | LĽS PF                             | ROFI | T 08   | 6F                                                                       |                                    |         |                |         |  |
|-----|----------|------------------------------------|------|--------|--------------------------------------------------------------------------|------------------------------------|---------|----------------|---------|--|
| ) / | Polled   | Purebred                           | BPF  | I 086F | App                                                                      | lied For                           | Bor     | n Feb 1        | 3, 2018 |  |
| 4   | ROFI     | LGRIM H18<br>T<br>PANARAN          | -    | Z      | CNS DREAM ON L186<br>WS MARLA 276M<br>MR HOC BROKER<br>3C MELODY M668 BZ |                                    |         |                |         |  |
|     | E LFE RS | BIG TIME 8<br>S AMBER 5<br>S AMBER | 5C   |        | DOI<br>LFE                                                               | INTEG<br>JBLE BA<br>RED R<br>RS AM | AR D PI | XIE 751<br>09W | Г       |  |
| 3W  | ADJWW    | ADJYW                              | CE   | BW     | ww                                                                       | YW                                 | Milk    | MCE            | MWWT    |  |
| 94  | _        | -                                  | 2.8  | 4.4    | 68.3                                                                     | 93.3                               | 19.1    | 0.7            | 53.3    |  |

When Riskan Hope Farm came to us about flushing LFE RS Amber 55C we knew what we wanted to use on her, none other than Profit himself. We have many Profit calves and they are always at the top of the pen and this calf is no different. With Profit semen off him trading for \$1,000 per straw this is the perfect opportunity to add some Profit to your herd.