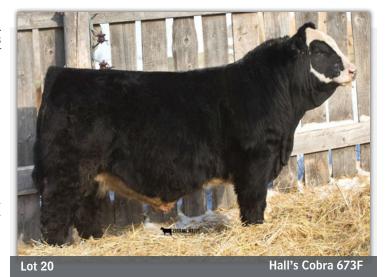

# LOT HALL'S COBRA 673F

20

Polled 3/4 Percentage BPH 673F Applied For Born Feb 02, 2018

LFE VIPER 455U
NCB COBRA 47Y
NCB MISS DREAM 22T

TNT TOP GUNR244 LFE CHARO 56K CNS DREAM ON L186 NUG SANDY 506R

MR HOC BROKER HALL'S MISS 673D ANGUS SVF STEEL FORCE S701 JM BF H25

BW ADJWW ADJYW

If you're looking for a black bull with some chrome take a look here! A huge volume extremely wide based individual again with a moderate birth weight in typical Cobra fashion.