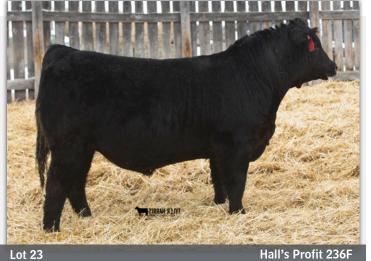

### LOT HALL'S PROFIT 236F Polled 3/4 Percentage BPH 236F Applied For Born Feb 04, 2018 CNS DREAM ON L186 WS PILGRIM H182U WS MARLA 276M **PROFIT** MR HOC BROKER WAGR PANARAMA 204Z 3C MELODY M668 BZ SVF STEEL FORCE S701 MR HOC BROKER JM BF H25 HALL'S MISS 236Z **ANGUS** ADJWW ADJYW

Here's a powerful Profit son. Really deep, square made. He's a heavy muscled bull that still smooth and attractive, moves freely. He's the kind that will leave a great set of calves.

| LOT | HAI      | LĽS PF                             | ROFI | T 08   | 6F                                                                       |                                    |         |                |         |  |
|-----|----------|------------------------------------|------|--------|--------------------------------------------------------------------------|------------------------------------|---------|----------------|---------|--|
| ) / | Polled   | Purebred                           | BPF  | I 086F | App                                                                      | lied For                           | Bor     | n Feb 1        | 3, 2018 |  |
| 4   | ROFI     | LGRIM H18<br>T<br>PANARAN          | -    | Z      | CNS DREAM ON L186<br>WS MARLA 276M<br>MR HOC BROKER<br>3C MELODY M668 BZ |                                    |         |                |         |  |
|     | E LFE RS | BIG TIME 8<br>S AMBER 5<br>S AMBER | 5C   |        | DOI<br>LFE                                                               | INTEG<br>JBLE BA<br>RED R<br>RS AM | AR D PI | XIE 751<br>09W | Г       |  |
| 3W  | ADJWW    | ADJYW                              | CE   | BW     | ww                                                                       | YW                                 | Milk    | MCE            | MWWT    |  |
| 94  | _        | -                                  | 2.8  | 4.4    | 68.3                                                                     | 93.3                               | 19.1    | 0.7            | 53.3    |  |