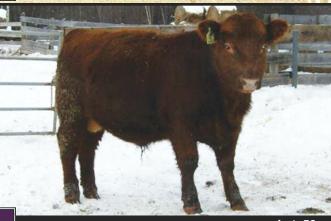

# CC BLACK FORCE 4Z

FEB 2, 2012

Reg#: BPRS774904

Tattoo: CCCC 4Z

CDI SHEAR FORCE 41T Sire: D BAR C VENADA 44X D BAR C BLACK MUMBO 819U

WS RED DREAM S49

Dam: CG BLACK OPAL 954W

CG BLACK OPAL 303N

Well, you've seen his dad now here is the son! This bull's mother raised our high selling bull last year, \$ 4600.00 selling to Marcel and Denise Desranleau, Dapp Alberta. Long sided, deep ribbed, heavy haired with a low birth weight.