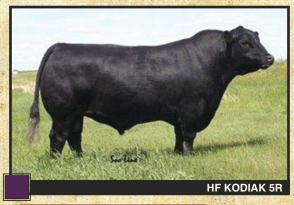

# CLASSIC EL TIGRE 103Y

Jan 30 2011 Reg#: 1651956

Tattoo: RISA 103Y

HF KODIAK 5R Sire:HF EL TIGRE 28U HF ECHO. 84R

HF DISCOVERY 67P Dam:HF BLACKBIRD 154S HF BLACKBIRD 114K

You won't find many 2yr. old El Tigre sons for sale this spring. Purchased in dam from Hamilton Farms in 2010. Long bodied, nicely put together bull that we used on a group of 25 cows last summer. His dam is a highly productive, heavy milking female that is also the dam of lot 46.

# CLASSIC TIGER 129Y

Feb 28 2011

Reg#: 1711877

Weights

ww

ΥW

Tattoo: AOFX 129Y

HF KODIAK 5R Sire:HF TIGER 5T HF ECHO 84R

# CLASSIC KODIAK 158Y

Mar 23 2011 Reg#: 1706542

Tattoo: RISA 158Y

HF KODIAK 5R Sire:HF KODIAK 125W 2HR ANNIE 215R

WILLABAR BRIDE 117L

Dam:CLASSIC FRANKIE 804U

BIG MEADOW LASSIE SP 136M

Weights EPD's CE 1.0 BW 2.5 WW 44 YW 76 MILK 15 TM 36

780.523.0040

FX.780.523.3312 \* 5114-50th street High Prairie

44

2 Year old Black Angus

Classic Kodiak 173Y

April 8 2011

Reg#: 1706541

Tattoo: RISA 173Y