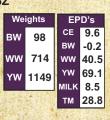

# OWDALE BLK ACCEL 852

Reg#: BPG774013 Tattoo: DRJS 85Z

TNT ACCELERATOR S226 Sire: IPU 52N ACCELERATOR 206U **IPU RED POCAHONTAS 52N** 

**GW LUCKY DICE 187H** Dam: WILLOWDALE NICE 37N WILLOW-DALE FUDGE 2F

- Quad polled and black
- Deep bodied and very correct. Wide top
- ·Balanced EPDs
- Good hair coat

|   | Weights |      | EP   | 'D's |
|---|---------|------|------|------|
| 2 | вw      | 98   | CE   | 9.6  |
| 4 |         | 30   | BW   | -0.2 |
|   | ww      | 714  | ww   | 40.5 |
|   | YW      | 1149 | YW   | 69.1 |
|   |         | 1143 | MILK | 8.5  |
|   | 150     |      | тм   | 28.8 |