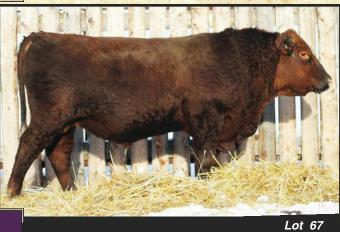

#### WILLOWDALE RED FORCE 15Z

Reg#: PG773989 Tattoo: DRJS 15Z

**HOOKS SHEAR FORCE 38K** Sire: MRL RED FORCE 12U MRL MISS 824S

LFE RED TANKER 490P **Dam: WILLOWDALE SUNSHINE 10S** WILLOW-DALE FLORIDA 10F

- Quad polled
- •Top 1% for calving ease and birth weight
- Excellent thickness, deep bodied & moderate framed
- Recommended as a heifer bull