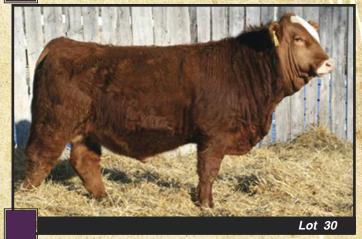

#### WILLOWDALE IDENTITY 28Z

Rea#: PG773995

Tattoo: DRJS 28Z

R PLUS REDGE 8018U Sire: WFL IDENTITY 23X WFL RED LICIOUS

WILLOWDALE NAVIGATOR 51N **Dam: WILLOWDALE RONI 74R** 

- Polled •Twin
- Outcross pedigree
- Dam has an excellent udder

| Š | Weights |         | Weights EPD's |      | 200    |
|---|---------|---------|---------------|------|--------|
|   | вw      | 62      | CE            | 6.1  |        |
|   | J       | "-      | вw            | 2.1  | 2      |
| 8 | ww      | 642     | ww            | 37.1 | Š      |
|   | YW      | YW 1053 |               | 67.5 | Grant. |
|   | 1033    |         | MILK          | 11.5 |        |
| ġ |         | 70      | TM            | 30.1 | 1      |