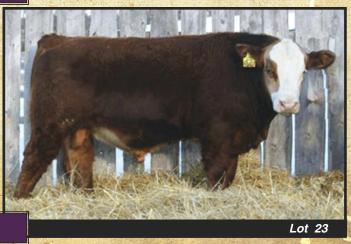

#### **Yearling Red Polled Purebred Simmental** *WILLOWDALE ACCELER 29Z*

Reg#: PG773996

Tattoo: DRJS 29Z

**TNT ACCELERATOR S226** Sire: IPU 52N ACCELERATOR 206U **IPU RED POCAHONTAS 52N** 

**LCHMN BODYBUILDER 7303F Dam: WILLOWDALE NECTAR 27N** WILLOWDALE HAZEL 17H

- Quad polled and quiet
- Dark red, with an excellent hair coat
- Deep bodied and very smooth
- Top 2% of calving ease
- Recommended for heifers

**Yearling Red Polled Purebred Simmental** 