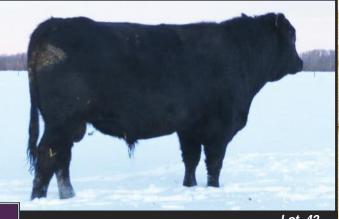

ALY LEAD ON
Sam:VALLEYHILLS MISSIE 29W

VALLEYHILLS MISSIE 23H

Long and Deep bodied 2yr. old Tiger. He has a very moderate birthweight and is out of good uddered Connealy Lead On daughter from Valleyhill's Angus. The Valleyhill's cows are non-sense, ranch-raised females that have been bred and selected over many years. Recommended for heifers.

43

#### 2 Year old Black Angus

# CLASSIC KODIAK 158Y

Mar 23 2011 Reg#: 1706542

Tattoo: RISA 158Y

HF KODIAK 5R Sire:HF KODIAK 125W 2HR ANNIE 215R

WILLABAR BRIDE 117L

Dam:CLASSIC FRANKIE 804U

BIG MEADOW LASSIE SP 136M

Weights EPD's CE 1.0 BW 2.5 WW 44 YW 76 MILK 15 TM 36

A heavily muscled 125W son with a reasonable birthweight. Out of a hard working young Ambush 18P daughter that is quickly making a name for herself in our herd.



Lot 41



Lot 42

#### WESTERN COMMERCIAL CARRIERS LTD

Box 1619 Valleyview, AB Canada TOH 3N0

Phone: (780) 524-5913

Fax: (780) 524-5911



**Gerry Hebert** 

O POLARIS

Manager

\$ SUZUKI

780.523.0040

FX.780.523.3312 \* 5114-50th street High Prairie

44

2 Year old Black Angus

Classic Kodiak 173Y

April 8 2011

Reg#: 1706541

Tattoo: RISA 173Y

HF KODIAK 5R Sire:HF KODIAK 125W 2HR ANNIE 215R

TC FREEDOM 104

Dam:CLASSIC RUBY ROSE 923W

WILP/HAR RUBY ROSE 107S

| Weights |    | EP   | D's |
|---------|----|------|-----|
| вw      | 77 | CE   | 8.5 |
|         |    | BW   | 1.4 |
| ww      |    | ww   | 49  |
| ΥW      |    | YW   | 88  |
|         |    | MILK | 19  |
|         |    | ТМ   | 43  |
|         |    |      |     |

A moderate, solid muscled correct young bull. A good choice for us