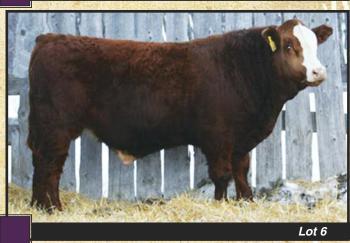

#### 2 Year Old Red Polled Purebred Simmental

# *WILLOWDALE ACCELER 101Y*

Reg#: PG760630 April 3 2011

Tattoo: DRJS 101Y

TNT ACCELERATOR S226 Sire:PU 52N ACCELERATOR 206U **IPU RED POCAHONTAS 52N** 

**WILLOWDALE STETSON 13S** Dam: WILLOWDALE ULVA 72U

WILLOWDALE REGAL 38R

·Strong, athletic moving bull is halter broke

- Excellent feet and legs with a huge hip
- Deep bodied and smooth
- Finalist at the 2013 Beef Congress in the Cattlemen's Choice
- Virgin bull

Lot 1