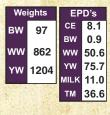

# WILLOWDALE XCELERATOR 66Z

Reg#: PG774005 Feb 18 2012

Tattoo: DRJS 662

TNT ACCELERATOR S226 Sire: IPU 52N ACCELERATOR 206U **IPU RED POCAHONTAS 52N** 

ANKONIAN RED CAESAR Dam: WILLOWDALE ULTIMA 14U WILLOWDALE NICOLE 44N

- ·Quad polled Dark red with a blaze
- Excellent length and depth of body
- •Top 25% of calving ease and birth weight
- Top 4% weaning weight
- •# 2 for weaning weight

| Z    |       |      |      |  |
|------|-------|------|------|--|
| We   | ights | EP   | D's  |  |
| вw   | 97    | CE   | 8.1  |  |
|      | 0.    | BW   | 0.9  |  |
| ww   | 862   | ww   | 50.6 |  |
| ¶ yw | 1204  | YW   | 75.7 |  |
|      | 04    | MILK | 11.0 |  |
|      |       | TM   | 36.6 |  |