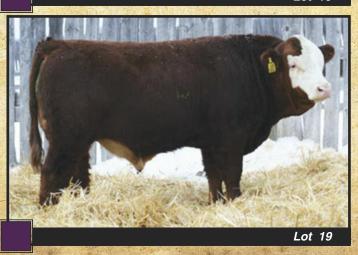

#### 2 Year Old Red Polled Purebred Simmental

# *WILLOWDALE ACCELER 101Y*

Reg#: PG760630 April 3 2011

Tattoo: DRJS 101Y

TNT ACCELERATOR S226 Sire:PU 52N ACCELERATOR 206U **IPU RED POCAHONTAS 52N** 

**WILLOWDALE STETSON 13S** Dam: WILLOWDALE ULVA 72U

WILLOWDALE REGAL 38R

·Strong, athletic moving bull is halter broke

- Excellent feet and legs with a huge hip
- Deep bodied and smooth
- Finalist at the 2013 Beef Congress in the Cattlemen's Choice
- Virgin bull

Lot 1