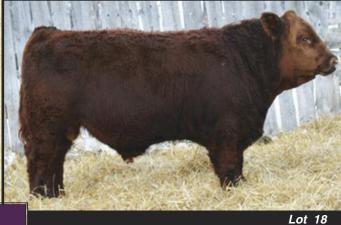

Yearling Red Polled Purebred Simmental

#### LOWDALE RED FORCE 33Z

Reg#: PG773997 Feb 7 2012

Tattoo: DRJS 33Z

**HOOKS SHEAR FORCE 38K** Sire:MRL RED FORCE 12U MRL MISS 824S

LAZY S RED SHOCKER 226L **Dam: WILLOWDALE SYLVIA 33S** WILLOWDALE HARMONY 23H

Twin •Quad polled

·Dark red with a blaze face

·Above average in all EPD's

·Smooth and deep bodied

Halter broke

Weights EPD's 8.6 60 2.2 ww 736 ww 41.3 YW 77.5 1182 MILK 10.6 TM 31.2