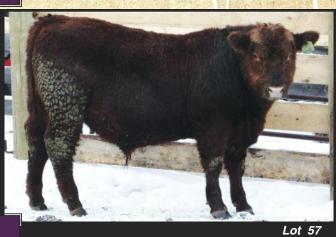

Yearling Red Scurred 7/8 Simmental

RED FORCE

Reg#: PRS774903 FEB 1, 2012

Tattoo: CCCC 3Z

CDI SHEAR FORCE 41T Sire: D BAR C VENADA 44X D BAR C BLACK MUMBO 819U

D BAR C TRACTION 126T Dam: D BAR C CINDER LEE 148X D BAR C CINDER LEE 124L

A pen favourite, a red bull who comes out of 2 black parents. An exceptionally long sided, heavy haired powerhouse with an awesome disposition. Style to burn with functionality to work on any color cows.