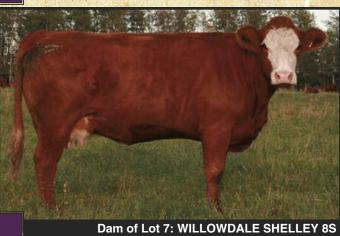

*WILLOWDALE ACCELER 97Z* Reg#: PG774019 Mar 7 2012

Tattoo: DRJS 97Z

TNT ACCELÉRATOR S226 Sire: IPU 52N ACCELERATOR 206U **IPU RED POCAHONTAS 52N** 

STF STARQUEST N114 **Dam: WILLOWDALE SHELLEY 8S** WILLOWDALE JOELLE 22J

- ·Quad polled, red
- Excellent vigour as a calf
- ·Long body and smooth
- ·Dam has an excellent udder
- Top 20% for calving ease and birth weight