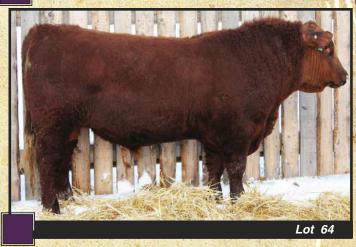

Yearling Red Polled Purebred Simmental

#### LOWDALE RED FORCE 33Z

Reg#: PG773997 Feb 7 2012

Tattoo: DRJS 33Z

**HOOKS SHEAR FORCE 38K** Sire:MRL RED FORCE 12U MRL MISS 824S

LAZY S RED SHOCKER 226L **Dam: WILLOWDALE SYLVIA 33S** WILLOWDALE HARMONY 23H

Twin •Quad polled

·Dark red with a blaze face

·Above average in all EPD's

·Smooth and deep bodied

Halter broke

Weights EPD's 8.6 60 2.2 ww 736 ww 41.3 YW 77.5 1182 MILK 10.6 TM 31.2