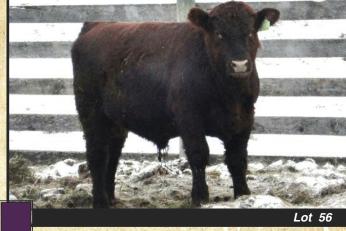

Herd Sire Black Scurred 7/8 Simmental Sire:CDI SHEAR FORCE 41T

D BAR C VENADA 44X

FEB 13, 2010 Reg#: BPRS727924

Tattoo: KAD 44X

HOOKS SHEAR FORCE 38K CDI MISS SAVANNA 3R

Dam: D BAR C BLACK MUMBO 819U

WS EXPRESSWAY S34 D BAR C BLACK MUMBO 244M

EPD's CE 11.1 -0.2 885 ww ww 39.6 YW 67.2 MILK 29.4 TM 4.8

uthbertson Cattle Co

This bull can do it all; heavy, hairy, long sided calves. The heifer calves are flat out awesome! The only reason this bull is for sale is that we have retained all his heifer calves. Every yearling bull in our sale offering had been sired by this bull. Calving ease proven with 2 calf crops. Opportunity knocks come have a look, March 16, 2013.