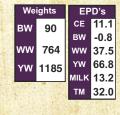

# Yearling Black Polled Purebred Simmental

LLOWDALE BLK ACCEL 88Z

Mar 1 2012

Reg#: BPG774016

Tattoo: DRJS 88Z

**TNT ACCELERATOR S226** Sire: IPU 52N ACCELERATOR 206U **IPU RED POCAHONTAS 52N** 

CIRCLE S LEACHMAN 600U **Dam: WILLOWDALE KALI 21K** WILLOWDALE HIDEAWAY 24H

- Double polled and black
- Long bodied
- Dam is a trouble free 13 year old cow
- Calving ease bull, recommended for heifers

| We        | ights | EPD's  |        |  |
|-----------|-------|--------|--------|--|
| вw        | 102   | CE     | 10.6   |  |
|           | 102   | вw     | -0.4   |  |
| ww        | 685   | ww     | 32.4   |  |
| ΥW        | 995   | ΥW     | 51.0   |  |
|           | 333   | MILK   | 7.6    |  |
|           |       | TM     | 23.8   |  |
| 20 19 200 |       | ON SOM | 1 To 1 |  |