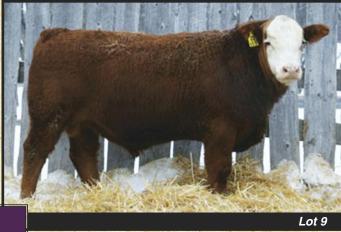

**Yearling Red Polled Purebred Simmental** 

# WILLOWDALE XCELERATOR 77Z

Reg#: PG774009 Feb 22 2012

Tattoo: DRJS 77Z

TNT ACCELERATOR S226 Sire: IPU 52N ACCELERATOR 206U **IPU RED POCAHONTAS 52N** 

**IPU RED NUGGET 132N** Dam: WILLOWDALE RAE 61R WILLOW-DALE GAIL 15G

•Triple polled •Twin

·Red, with a blaze face

Very smooth and deep bodied with a wide top

Balanced EPDs

| - |         |      |      |      |  |
|---|---------|------|------|------|--|
|   | Weights |      | EP   | D's  |  |
| i | вw      | 52   | CE   | 7.1  |  |
| ŝ |         |      | BW   | 1.0  |  |
|   | ww      | 681  | ww   | 42.4 |  |
| 8 | YW      | 1105 | YW   | 63.2 |  |
|   |         |      | MILK | 11.8 |  |
|   |         |      | TM   | 33.0 |  |