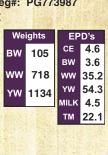

#### **Yearling Red Polled Purebred Simmental** WILLOWDALE RED BUCKEYE 8Z

Reg#: PG773987

Tattoo: DRJS 8Z

TH BLACK EDITION 8R Sire: DESTINY BUCKEYE

**DESTINY MAGNUM TWAIN** 

**RED BARON HR P101** 

**Dam:SUN STAR BARONS RANSOM 8U** SUN STAR MS RANSOM 10M

- ·Solid red and dark
- Double polled
- Excellent length and width over the top
- ·Cow bull
- Quiet and halter broke

**Yearling Red Polled Purebred Simmental** WILLOWDALE RED ARTHUR 75Z

Feb 19 2012

Reg#: PG774070