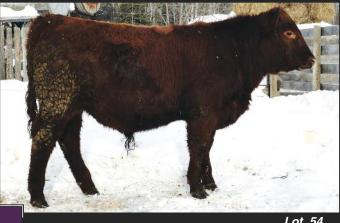

Yearling Red Polled Purebred Simmental WILLOWDALE RED DEAL 26Z

> Reg#: PG773993 Feb 5 20112

Tattoo: DRJS 26Z

GIBBY'S NICHOLAS 302N Sire: GIBBY'S REAL DEAL 25T GIBBY'S NABRISKA 16N

KS RED BY DESIGN N968 Dam: WILLOWDALE URIKA 4U WILLOWDALE SATIN 45S

- Quad polled Dark red
- •1/2 Fleckvieh
- •Top 20% for calving ease and birth weight
- ·Above average milk
- Excellent udders on maternal dam's line

WILLOWDALE RED MAKER 24Z

Reg#: PG773990 Tattoo: DRJS 24Z