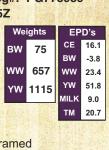

# OWDALE BLK ACCEL 852

Reg#: BPG774013 Tattoo: DRJS 85Z

TNT ACCELERATOR S226 Sire: IPU 52N ACCELERATOR 206U **IPU RED POCAHONTAS 52N** 

**GW LUCKY DICE 187H** Dam: WILLOWDALE NICE 37N WILLOW-DALE FUDGE 2F

- Quad polled and black
- Deep bodied and very correct. Wide top
- ·Balanced EPDs
- Good hair coat

|   | Weights |      | EP   | 'D's |
|---|---------|------|------|------|
| 2 | вw      | 98   | CE   | 9.6  |
| 4 |         | 30   | BW   | -0.2 |
|   | ww      | 714  | ww   | 40.5 |
|   | YW      | 1149 | YW   | 69.1 |
|   |         | 1143 | MILK | 8.5  |
|   | 150     |      | тм   | 28.8 |

Lot 2