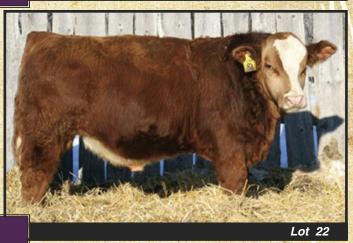

# Yearling Black Polled Purebred Simmental

LLOWDALE BLK ACCEL 88Z

Mar 1 2012

Reg#: BPG774016

Tattoo: DRJS 88Z

**TNT ACCELERATOR S226** Sire: IPU 52N ACCELERATOR 206U **IPU RED POCAHONTAS 52N** 

CIRCLE S LEACHMAN 600U **Dam: WILLOWDALE KALI 21K** WILLOWDALE HIDEAWAY 24H

- Double polled and black
- Long bodied
- Dam is a trouble free 13 year old cow
- Calving ease bull, recommended for heifers

| We        | ights | EPD's  |        |  |
|-----------|-------|--------|--------|--|
| вw        | 102   | CE     | 10.6   |  |
|           | 102   | вw     | -0.4   |  |
| ww        | 685   | ww     | 32.4   |  |
| ΥW        | 995   | ΥW     | 51.0   |  |
|           | 333   | MILK   | 7.6    |  |
|           |       | TM     | 23.8   |  |
| 20 19 200 |       | ON SOM | 1 To 1 |  |