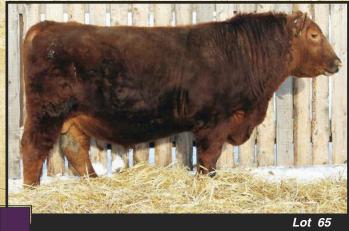

#### WILLOWDALE RED FORCE 15Z

Reg#: PG773989 Tattoo: DRJS 15Z

**HOOKS SHEAR FORCE 38K** Sire: MRL RED FORCE 12U MRL MISS 824S

LFE RED TANKER 490P **Dam: WILLOWDALE SUNSHINE 10S** WILLOW-DALE FLORIDA 10F

- Quad polled
- •Top 1% for calving ease and birth weight
- Excellent thickness, deep bodied & moderate framed
- Recommended as a heifer bull