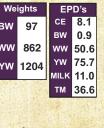

- ·Quad polled Dark red with a blaze
- Excellent length and depth of body
- •Top 25% of calving ease and birth weight
- Top 4% weaning weight
- •# 2 for weaning weight

| Z    |       |      |      |  |
|------|-------|------|------|--|
| We   | ights | EP   | D's  |  |
| вw   | 97    | CE   | 8.1  |  |
|      | 0.    | BW   | 0.9  |  |
| ww   | 862   | ww   | 50.6 |  |
| ¶ yw | 1204  | YW   | 75.7 |  |
|      | 04    | MILK | 11.0 |  |
|      |       | TM   | 36.6 |  |