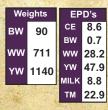

|   | Weights |      | EP   | D's  |
|---|---------|------|------|------|
|   | вw      | 105  | CE   | 8.1  |
| X |         | 100  | BW   | 2.0  |
|   | ww      | 743  | ww   | 41.6 |
|   | YW      | 1135 | YW   | 85.4 |
|   |         |      | MILK | 10.4 |
|   |         |      | ТМ   | 31.2 |
|   |         |      |      |      |