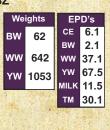

#### WILLOWDALE IDENTITY 28Z

Rea#: PG773995

Tattoo: DRJS 28Z

R PLUS REDGE 8018U Sire: WFL IDENTITY 23X WFL RED LICIOUS

WILLOWDALE NAVIGATOR 51N **Dam: WILLOWDALE RONI 74R** 

- Polled •Twin
- Outcross pedigree
- Dam has an excellent udder

| Š | Weights |         | Weights EPD's |      | 200    |
|---|---------|---------|---------------|------|--------|
|   | вw      | 62      | CE            | 6.1  |        |
|   | J       | "-      | вw            | 2.1  | 2      |
| 8 | ww      | 642     | ww            | 37.1 | Š      |
|   | YW      | YW 1053 |               | 67.5 | Grant. |
|   | 1033    |         | MILK          | 11.5 |        |
| ġ |         | 70      | TM            | 30.1 | 1      |