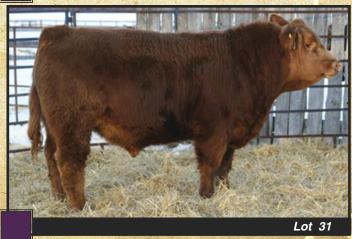

#### 2 Year Old Red Polled Purebred Simmental

# *WILLOWDALE ACCELER 101Y*

Reg#: PG760630 April 3 2011

Tattoo: DRJS 101Y

TNT ACCELERATOR S226 Sire:PU 52N ACCELERATOR 206U **IPU RED POCAHONTAS 52N** 

**WILLOWDALE STETSON 13S** Dam: WILLOWDALE ULVA 72U

WILLOWDALE REGAL 38R

·Strong, athletic moving bull is halter broke

- Excellent feet and legs with a huge hip
- Deep bodied and smooth
- Finalist at the 2013 Beef Congress in the Cattlemen's Choice
- Virgin bull

Lot 1