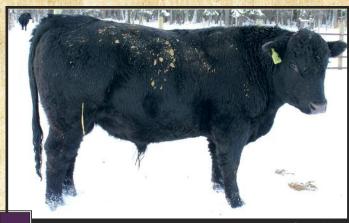

done an outstanding job on these two bulls. She is long-bodied, good-footed and heavy-milking with a nice udder. We felt fortunate to have gotten her bought out of the Hamilton Farms Feature female sale in 2010.

**47** 

**Yearling Black Angus** 

Classic Tiger 219Z

Feb 26 2012 Reg#: 1712277

Tattoo: RISA 219Z

HF KODIAK 5R Sire:HF TIGER 5T HF ECHO 84R

WILLABAR AMBUSH 18P Dam:CLASSIC LADY 021X WILP/HAR LADY 12H

| Weights |     | EP   | D's |
|---------|-----|------|-----|
| вw      | 72  | CE   | 4.0 |
|         |     | BW   | 0.9 |
| ww      | 602 | ww   | 49  |
| YW      |     | ΥW   | 95  |
|         |     | MILK | 20  |
|         |     | ТМ   | 45  |

Tiger son out of nicely put together Ambush first calf heifer. Heifer bull with enough cow power behind him to keep replacements.



Lot 44



Lot 46

48

Yearling Black Angus

CLASSIC AMBUSH 220Z

Feb 26 2012 Reg#: 1705759

Tattoo: AOFX 220Z

WILLABAR AMBUSH 45G Sire:WILLABAR AMBUSH 18P WILLABAR BRIDE 117L

VALLEYHILLS ROCKETT 95S

Dam:VALLEYHILLS BLACKCAP 157W

VALLEYHILLS BLACKCAP 2S

| 200 |         |      |     |
|-----|---------|------|-----|
| We  | Weights |      | D's |
| вw  | 85      | CE   | 0.0 |
|     | -       | вw   | 2.2 |
| ww  | 614     | ww   | 36  |
| YW  |         | ΥW   | 67  |
|     |         | MILK | 14  |
|     |         | тм   | 32  |

Here is a moderate framed, good muscled son that is off our Ambush 18P sire, who we continue to use through Al. Dam is a very moderate and high maternal young Valleyhills cow with a perfect udder.



#### **Yearling Black Angus**

#### Classic Cat 236Z

Reg#: