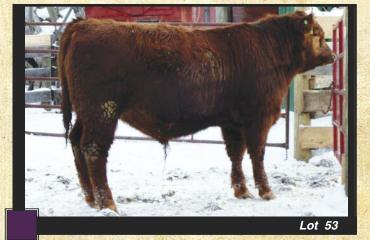

# WILLOWDALE KINGARTHUR 61Z

Reg#: PG774002 Tattoo: DRJS 61Z

WLE EXCEL Sire:STR KING ARTHUR N310 JF MISS SELINA 812H

LAZY S RED SHOCKER 226L **Dam: WILLOWDALE SATIN 45S** WILLOW-DALE DARLING 8D

- Triple polled
- Red with a white face
- Above average calving ease and yearling weight
- Maternal dam has an excellent udder

| We | ights | EP   | D's  |
|----|-------|------|------|
| вw | 106   | CE   | 8.1  |
|    | 100   | BW   | 2.9  |
| ww | 692   | ww   | 40.0 |
| γw | 1138  | ΥW   | 73.5 |
|    | 1100  | MILK | 3.3  |
|    | 70    | TM   | 23.3 |