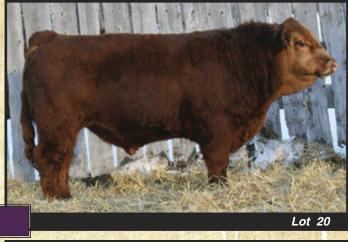

# *WILLOWDALE ACCELER 101Y*

Reg#: PG760630 April 3 2011

Tattoo: DRJS 101Y

TNT ACCELERATOR S226 Sire:PU 52N ACCELERATOR 206U **IPU RED POCAHONTAS 52N** 

**WILLOWDALE STETSON 13S** Dam: WILLOWDALE ULVA 72U

WILLOWDALE REGAL 38R

·Strong, athletic moving bull is halter broke

- Excellent feet and legs with a huge hip
- Deep bodied and smooth
- Finalist at the 2013 Beef Congress in the Cattlemen's Choice
- Virgin bull

Lot 1