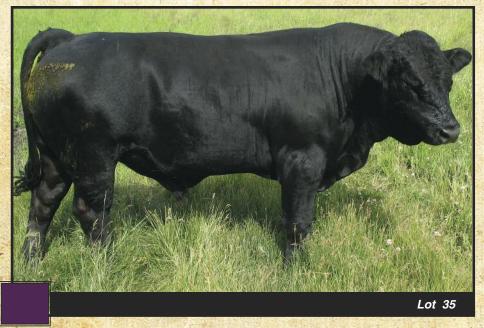

# 2 Year old Black Angus

BW 108

ww

# CLASSIC EL TIGRE 103Y

Jan 30 2011 Reg#: 1651956

Tattoo: RISA 103Y

HF KODIAK 5R Sire:HF EL TIGRE 28U HF ECHO. 84R

HF DISCOVERY 67P Dam:HF BLACKBIRD 154S HF BLACKBIRD 114K

You won't find many 2yr. old El Tigre sons for sale this spring. Purchased in dam from Hamilton Farms in 2010. Long bodied, nicely put together bull that we used on a group of 25 cows last summer. His dam is a highly productive, heavy milking female that is also the dam of lot 46.