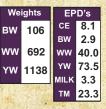

| We | ights | EP   | D's  |
|----|-------|------|------|
| вw | 106   | CE   | 8.1  |
|    | 100   | BW   | 2.9  |
| ww | 692   | ww   | 40.0 |
| γw | 1138  | ΥW   | 73.5 |
|    | 1100  | MILK | 3.3  |
|    | 70    | TM   | 23.3 |