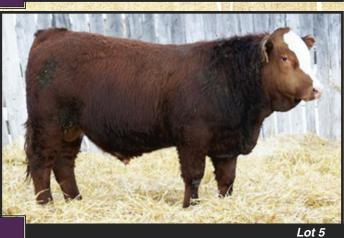

ILLOWDALE XCELERATOR 82Z

Reg#: PG774012

Tattoo: DRJS 82Z

TNT ACCELERATOR S226 Sire: IPU 52N ACCELERATOR 206U **IPU RED POCAHONTAS 52N** 

**PELTONS POWERCAT 344G Dam: WILLOWDALE SNAZZY 66S** WILLOWDALE MARION 7M

- •Triple polled Dark red with a good hair coat
- Smaller framed
- •#4 for weaning weight, top 15% for calving ease and weaning weight.
- ·Very smooth and long bodied



Yearling Red Polled Purebred Simmental

*WILLOWDALE ACCELER 97Z* Reg#: PG774019 Mar 7 2012

Tattoo: DRJS 97Z

TNT ACCELÉRATOR S226 Sire: IPU 52N ACCELERATOR 206U **IPU RED POCAHONTAS 52N** 

STF STARQUEST N114 **Dam: WILLOWDALE SHELLEY 8S** WILLOWDALE JOELLE 22J

- ·Quad polled, red
- Excellent vigour as a calf
- ·Long body and smooth
- ·Dam has an excellent udder
- Top 20% for calving ease and birth weight









#### *WILLOWDALE ACCELER 98Z*

Reg#: PG774025

Tattoo: DRJS 98Z

TNT ACCELERATOR S226 Sire: IPU 52N ACCELERATOR 206U **IPU RED POCAHONTAS 52N** 

SSS-SCF AUTOBAHN 020G **Dam: WILLOWDALE NEWYORK 26N** WILLOWDALE LA 17L

•Double polled •Smooth with lots of length

Dam has always raised a top end bull, her calf last year was our top selling bull

Top 30% for all performance traits

·Hard to find a bull as quiet with this growth and calving ease

**Yearling Red Polled Purebred Simmental** 

# WILLOWDALE XCELERATOR 77Z

Reg#: PG774009 Feb 22 2012

Tattoo: DRJS 77Z

TNT ACCELERATOR S226 Sire: IPU 52N ACCELERATOR 206U **IPU RED POCAHONTAS 52N** 

**IPU RED NUGGET 132N** Dam: WILLOWDALE RAE 61R WILLOW-DALE GAIL 15G

•Triple polled •Twin

·Red, with a blaze face

Very smooth and deep bodied w