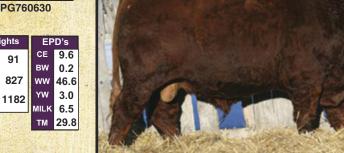

# *WILLOWDALE ACCELER 101Y*

Reg#: PG760630 April 3 2011

Tattoo: DRJS 101Y

TNT ACCELERATOR S226 Sire:PU 52N ACCELERATOR 206U **IPU RED POCAHONTAS 52N** 

**WILLOWDALE STETSON 13S** Dam: WILLOWDALE ULVA 72U

WILLOWDALE REGAL 38R

·Strong, athletic moving bull is halter broke

- Excellent feet and legs with a huge hip
- Deep bodied and smooth
- Finalist at the 2013 Beef Congress in the Cattlemen's Choice
- Virgin bull

Lot 1