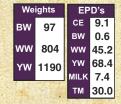

SSS-SCF CHUCKWAGON 008J **Dam: WILLOWDALE PURDY 29P** WILLOWDALE HERSHEY 21H

Double polled

·Red with a blaze face

·Larger frame

Above average in growth and carcass traits

| A CONTRACTOR OF THE PERSON NAMED IN CONT |         |      |      |  |
|--------------------------------------------------------------------------------------------------------------------------------------------------------------------------------------------------------------------------------------------------------------------------------------------------------------------------------------------------------------------------------------------------------------------------------------------------------------------------------------------------------------------------------------------------------------------------------------------------------------------------------------------------------------------------------------------------------------------------------------------------------------------------------------------------------------------------------------------------------------------------------------------------------------------------------------------------------------------------------------------------------------------------------------------------------------------------------------------------------------------------------------------------------------------------------------------------------------------------------------------------------------------------------------------------------------------------------------------------------------------------------------------------------------------------------------------------------------------------------------------------------------------------------------------------------------------------------------------------------------------------------------------------------------------------------------------------------------------------------------------------------------------------------------------------------------------------------------------------------------------------------------------------------------------------------------------------------------------------------------------------------------------------------------------------------------------------------------------------------------------------------|---------|------|------|--|
| W                                                                                                                                                                                                                                                                                                                                                                                                                                                                                                                                                                                                                                                                                                                                                                                                                                                                                                                                                                                                                                                                                                                                                                                                                                                                                                                                                                                                                                                                                                                                                                                                                                                                                                                                                                                                                                                                                                                                                                                                                                                                                                                              | Weights |      | 'D's |  |
| ви                                                                                                                                                                                                                                                                                                                                                                                                                                                                                                                                                                                                                                                                                                                                                                                                                                                                                                                                                                                                                                                                                                                                                                                                                                                                                                                                                                                                                                                                                                                                                                                                                                                                                                                                                                                                                                                                                                                                                                                                                                                                                                                             | 100     | CE   | 9.6  |  |
|                                                                                                                                                                                                                                                                                                                                                                                                                                                                                                                                                                                                                                                                                                                                                                                                                                                                                                                                                                                                                                                                                                                                                                                                                                                                                                                                                                                                                                                                                                                                                                                                                                                                                                                                                                                                                                                                                                                                                                                                                                                                                                                                |         | BW   | -0.1 |  |
| wv                                                                                                                                                                                                                                                                                                                                                                                                                                                                                                                                                                                                                                                                                                                                                                                                                                                                                                                                                                                                                                                                                                                                                                                                                                                                                                                                                                                                                                                                                                                                                                                                                                                                                                                                                                                                                                                                                                                                                                                                                                                                                                                             | 760     | ww   | 41.3 |  |
| ΥМ                                                                                                                                                                                                                                                                                                                                                                                                                                                                                                                                                                                                                                                                                                                                                                                                                                                                                                                                                                                                                                                                                                                                                                                                                                                                                                                                                                                                                                                                                                                                                                                                                                                                                                                                                                                                                                                                                                                                                                                                                                                                                                                             | 1106    | ΥW   | 68.4 |  |
|                                                                                                                                                                                                                                                                                                                                                                                                                                                                                                                                                                                                                                                                                                                                                                                                                                                                                                                                                                                                                                                                                                                                                                                                                                                                                                                                                                                                                                                                                                                                                                                                                                                                                                                                                                                                                                                                                                                                                                                                                                                                                                                                | 1100    | MILK | 13.3 |  |
|                                                                                                                                                                                                                                                                                                                                                                                                                                                                                                                                                                                                                                                                                                                                                                                                                                                                                                                                                                                                                                                                                                                                                                                                                                                                                                                                                                                                                                                                                                                                                                                                                                                                                                                                                                                                                                                                                                                                                                                                                                                                                                                                |         | ТМ   | 34.0 |  |