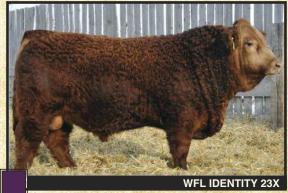

# WILLOWDALE IDENTITY 70Z

Reg#: PG774006 Tattoo: DRJS 70

R PLUS REDGE 8018U Sire:WFL IDENTITY 23X WFL RED LICIOUS

KS RED BY DESIGN N968 **Dam: WILLOWDALE TRACY 39T** WILLOWDALE LEANDRA 38L

- Quad polled
- Red with excellent body length and style
- ·A bull to use on cows

> CELL 780-618-6529 FAX 780-624-3097 scott.schaffert@ufa.con

> > Lot 29

Yearling Red Polled Purebred Simmental WILLOWDALE IDENTITY 27Z

Feb 6 2012

Reg#: PG773994

Tattoo: DRJS 27Z

R PLUS REDGE 8018U Sire: WFL IDENTITY 23X WFL RED LICIOUS

#### WILLOWDALE IDENTITY 28Z

Rea#: PG773995

Tattoo: DRJS 28Z

R PLUS REDGE 8018U Sire: WFL IDENTITY 23X WFL RED LICIOUS

WILLOWDALE NAVIGATOR 51N **Dam: WILLOWDALE RONI 74R** 

- Polled •Twin
- Outcross pedigree
- Dam has an excellent udder

YW 5.4

MILK 3.9

Yearling Red Polled Purebred Simmental

WILLOWDALE IDENTITY 12Z

Jan 30 2012 Reg#: PG773988 Tattoo: DRJS 12Z

R PLUS REDGE 8018U Sire:WFL IDENTITY 23X WFL RED LICIOUS

LFE RED TANKER 490P **Dam: WILLOWDALE TASHA 33T** WILLOW-DALE FUDGE 2F