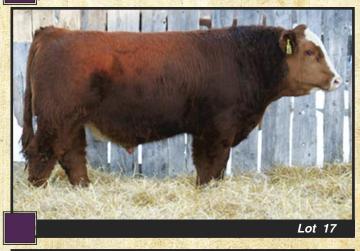

#### WILLOWDALE RED FORCE 25Z

Reg#: PG773991

Tattoo: DRJS 25Z

**HOOKS SHEAR FORCE 38K** Sire:MRL RED FORCE 12U MRL MISS 824S

WHEATLAND RED ACE 747T Dam: WILLOWDALE MS RED ACE 4X WILLOWDALE URIELA 40U

Triple polled •Dark red

Moderate frame and stout

Excellent depth of body and calving ease

Above average growth

Can use for heifers

|    | Marine - | Children P. P. Comp. |      | VIII TO THE |
|----|----------|----------------------|------|-------------|
| ai | Weights  |                      | EP   | D's         |
|    | вw       | 86                   | CE   | 11.6        |
|    |          | 00                   | BW   | -0.9        |
|    | ww       | 738                  | ww   | 32.7        |
|    | YW       | 1181                 | YW   | 64.0        |
|    |          | 1101                 | MILK | 8.2         |
|    |          |                      | тм   | 24.6        |