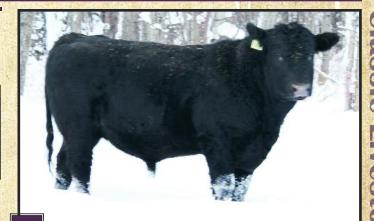

84R

CONNEALY LEAD ON
Sam:VALLEYHILLS MISSIE 29W

VALLEYHILLS MISSIE 23H

Long and Deep bodied 2yr. old Tiger. He has a very moderate birthweight and is out of good uddered Connealy Lead On daughter from Valleyhill's Angus. The Valleyhill's cows are non-sense, ranch-raised females that have been bred and selected over many years. Recommended for heifers.

43

#### 2 Year old Black Angus

# CLASSIC KODIAK 158Y

Mar 23 2011 Reg#: 1706542

Tattoo: RISA 158Y

HF KODIAK 5R Sire:HF KODIAK 125W 2HR ANNIE 215R

WILLABAR BRIDE 117L

Dam:CLASSIC FRANKIE 804U

BIG MEADOW LASSIE SP 136M

Weights EPD's CE 1.0 BW 2.5 WW 44 YW 76 MILK 15 TM 36

A heavily muscled 125W son with a reasonable birthweight. Out of a hard working young Ambush 18P daughter that is quickly making a name for herself in our herd.



Lot 41



Lot 42

#### WESTERN COMMERCIAL CARRIERS LTD

Box 1619 Valleyview, AB Canada TOH 3N0

Phone: (780) 524-5913

Fax: (780) 524-5911



**Gerry Hebert** 

O POLARIS

Manager

\$ SUZUKI

780.523.0040

FX.780.523.3312 \* 5114-50th street High Prairie

44

2 Year old Black Angus

Classic Kodiak 173Y

April 8 2011

Reg#: 1706541

Tattoo: RISA 173Y

HF KODIAK 5R Sire:HF KODIAK 125W 2HR ANNIE 215R

TC FREEDOM 104

Dam:CLASSIC RUBY ROSE 923W

WILP/HAR RUBY ROSE 107S

| Weights |    | EP   | D's |
|---------|----|------|-----|
| вw      | 77 | CE   | 8.5 |
|         |    | BW   | 1.4 |
| ww      |    | ww   | 49  |
| ΥW      |    | YW   | 88  |
|         |    | MILK | 19  |
|         |    | ТМ   | 43  |
|         |    |      |     |

A moderate, solid muscled correct young bull. A good cho