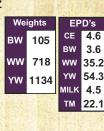

#### **Yearling Red Polled Purebred Simmental** WILLOWDALE RED BUCKEYE 8Z

Reg#: PG773987

Tattoo: DRJS 8Z

TH BLACK EDITION 8R Sire: DESTINY BUCKEYE

**DESTINY MAGNUM TWAIN** 

**RED BARON HR P101** 

**Dam:SUN STAR BARONS RANSOM 8U** SUN STAR MS RANSOM 10M

- ·Solid red and dark
- Double polled
- Excellent length and width over the top
- ·Cow bull
- Quiet and halter broke

**Yearling Red Polled Purebred Simmental** WILLOWDALE RED ARTHUR 75Z

Feb 19 2012

Reg#: PG774070