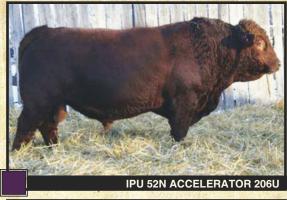

# Willowdale Simmentals

As the years go by, our bull pen is growing in numbers and quality. Our Simmentals continue as in past years: dominated by polled, red, easy calving traits. Many of the bulls are from IPU Accelerator 206U, who calves easy, adds great body depth and good dispositions. His daughters raised their first calves and they have performed well.

# *WILLOWDALE ACCELER 101Y*

Reg#: PG760630 April 3 2011

Tattoo: DRJS 101Y

TNT ACCELERATOR S226 Sire:PU 52N ACCELERATOR 206U **IPU RED POCAHONTAS 52N** 

**WILLOWDALE STETSON 13S** Dam: WILLOWDALE ULVA 72U

WILLOWDALE REGAL 38R

# OWDALE BLK ACCEL 852

Reg#: BPG774013 Tattoo: DRJS 85Z

TNT ACCELERATOR S226 Sire: IPU 52N ACCELERATOR 206U **IPU RED POCAHONTAS 52N** 

**GW LUCKY DICE 187H** Dam: WILLOWDALE NICE 37N WILLOW-DALE FUDGE 2F

# Yearling Black Polled Purebred Simmental

LLOWDALE BLK ACCEL 88Z

Mar 1 2012

Reg#: BPG774016

Tattoo: DRJS 88Z

**TNT ACCELERATOR S226** Sire: IPU 52N ACCELERATOR 206U **IPU RED POCAHONTAS 52N** 

CIRCLE S LEACHMAN 600U **Dam: WILLOWDALE KALI 21K** WILLOWDALE HIDEAWAY 24H

#### **Yearling Red Polled Purebred Simmental** *WILLOWDALE ACCELER 29Z*

Reg#: PG773996

Tattoo: DRJS 29Z

**TNT ACCELERATOR S226** Sire: IPU 52N ACCELERATOR 206U **IPU RED POCAHONTAS 52N** 

**LCHMN BODYBUILDER 7303F Dam: WILLOWDALE NECTAR 27N** WILLOWDALE HAZEL 17H

# WILLOWDALE XCELERATOR 66Z

Reg#: PG774005 Feb 18 2012

Tattoo: DRJS 662

TNT ACCELERATOR S226 Sire: IPU 52N ACCELERATOR 206U **IPU RED POCAHONTAS 52N** 

ANKONIAN RED CAESAR Dam: WILLOWDALE ULTIMA 14U WILLOWDALE NICOLE 44N

#### WILLOWDALE XCELERATOR 82Z

Reg#: PG774012

Tattoo: DRJS 82Z

TNT ACCELERATOR S226 Sire: IPU 52N ACCELERATOR 206U **IPU RED POCAHONTAS 52N** 

**PELTONS POWERCAT 344G Dam: WILLOWDALE SNAZZY 66S** WILLOWDALE MARION 7M

*WILLOWDALE ACCELER 97Z* Reg#: PG774019 Mar 7 2012

Tattoo: DRJS 97Z

TNT ACCELÉRATOR S226 Sire: IPU 52N ACCELERATOR 206U **IPU RED POCAHONTAS 52N** 

STF STARQUEST N114 **Dam: WILLOWDALE SHELLEY 8S** WILLOWDALE JOELLE 22J

#### *WILLOWDALE ACCELER 98Z*

Reg#: PG774025

Tattoo: DRJS 98Z

TNT ACCELERATOR S226 Sire: IPU 52N ACCELERATOR 206U **IPU RED POCAHONTAS 52N** 

SSS-SCF AUTOBAHN 020G **Dam: WILLOWDALE NEWYORK 26N** WILLOWDALE LA 17L

# WILLOWDALE XCELERATOR 77Z

Reg#: PG774009 Feb 22 2012

Tattoo: DRJS 77Z

TNT ACCELERATOR S226 Sire: IPU 52N ACCELERATOR 206U **IPU RED POCAHONTAS 52N** 

**IPU RED NUGGET 132N** Dam: WILLOWDALE RAE 61R WILLOW-DALE GAIL 15G

#### LOWDALE ACCELER 95Z

Reg#: PG774018

Tattoo: DRJS 95Z

**TNT ACCELERATOR S226** Sire: IPU 52N ACCELERATOR 206U **IPU RED POCAHONTAS 52N** 

LAZY S BLACK MAVERICK 82J Dam: MISS TEE 166N

MISS TEE 101L

Deep bodied

# WILLOWDALE ACCELER 100Z

Mar 10 2012 Reg#: PG774027

Tattoo: DRJS 100Z

**TNT ACCELERATOR S226** Sire: IPU 52N ACCELERATOR 206U **IPU RED POCAHONTAS 52N** 

KS BRAVADO P68 **Dam: WILLOWDALE WILMA 47W** 

WILLOWDALE RAQUEL 81R Triple polled and multi-generational red

#### **Yearling Red Polled Purebred Simmental** LOWDALE RED FORCE 36Z

Feb 8 2012 Reg#: PG774000

Tattoo: DRJS 36Z

HOOKS SHEAR FORCE 38K Sire:MRL RED FORCE 12U MRL MISS 824S

**IPU 52N ACCELERATOR 206U Dam: WILLOWDALE XCELERATOR 89X** WILLOWDALE RAE 61R