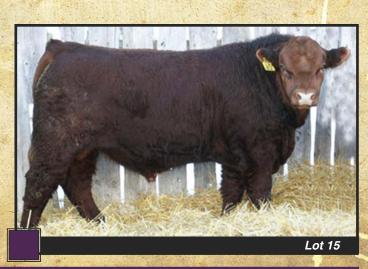

6   | CE   | 8.1  |
|    | 100   | BW   | 2.9  |
| ww | 692   | ww   | 40.0 |
| γw | 1138  | ΥW   | 73.5 |
|    | 1100  | MILK | 3.3  |
|    | 70    | TM   | 23.3 |





Brett Young

InVigor.

**Darin Stewart** (780) 523-8797

Lot 13

Box 2364, High Prairie, AB. TOG 1E0 darin@homesteadseeds.ca

> Res: 780-523-5928 Fax: 780-523-5985

FORAGES - HERBICIDES

·Has lots of body length and big hip

Yearling Red Polled Purebred Simmental WILLOWDALE RED DEAL 26Z

> Reg#: PG773993 Feb 5 20112

Tattoo: DRJS 26Z

GIBBY'S NICHOLAS 302N Sire: GIBBY'S REAL DEAL 25T GIBBY'S NABRISKA 16N

KS RED BY DESIGN N968 Dam: WILLOWDALE URIKA 4U WILLOWDALE SATIN 45S

- Quad polled Dark red
- •1/2 Fleckvieh
- •Top 20% for calving ease and birth weight
- ·Above average milk
- Excellent udders on maternal dam's line





WILLOWDALE RED MAKER 24Z

Reg#: PG773990 Tattoo: DRJS 24Z

HOOKS SHEAR FORCE 38K Sire: WS BEEF MAKER R13 DCR MS RIBEYE N72

LFE RED NORTHERN 376T **Dam: WILLOWDALE MS REDMAN 28X WILLOWDALE PACE 56P** 

Triple polled

Dark red and very smooth

Excellent Calving ease, top 10% for calving ease and birth weight

CE 10.1 вw -0.4 ww 700 ww 32.7 ΥW 58.1 990 WILK 9.5 25.9

**Yearling Red Polled Purebred Simmental** 

WILLOWDALE BEEF MAKER 34Z

Reg#: PG773999 Feb 7 2012

Tattoo: DRJS 34Z

HOOKS SHEAR FORCE 38K Sire: WS BEEF MAKER R13 DCR MS RIBEYE N72

SSS-SCF CHUCKWAGON 008J **Dam: WILLOWDALE PURDY 29P** WILLOWDALE HERSHEY 21H

Double polled

·Red with a blaze face

·Larger frame

Above average in growth and carcass traits

| A CONTRACTOR OF THE PERSON NAMED IN CONT |         |      |      |  |