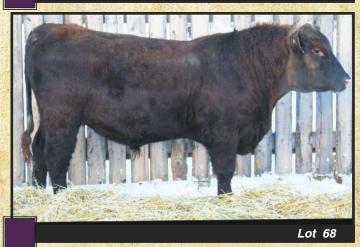

#### *WILLOWDALE RED FORCE 68Z*

Reg#: PG774069 Tattoo: WDJS 68Z

HOOKS SHEAR FORCE 38K Sire:MRL RED FORCE 12U MRL MISS 824S

MR WAL MAR 8H Dam: WILLOWDALE KARA 39K WILLOW-DALE GEMINI 5G

- Polled
- Excellent calving ease and birth weight
- Dam has been a top producing cow for 10 years
- Moderate framed and deep bodied