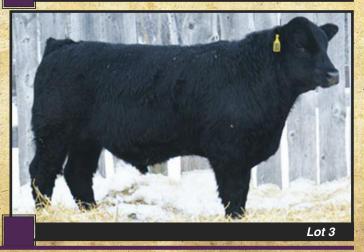

EPD's CE 11.1 -0.2 885 ww ww 39.6 YW 67.2 MILK 29.4 TM 4.8

uthbertson Cattle Co

This bull can do it all; heavy, hairy, long sided calves. The heifer calves are flat out awesome! The only reason this bull is for sale is that we have retained all his heifer calves. Every yearling bull in our sale offering had been sired by this bull. Calving ease proven with 2 calf crops. Opportunity knocks come have a look, March 16, 2013.

Yearling Red Scurred 7/8 Simmental

RED FORCE

Reg#: PRS774903 FEB 1, 2012

Tattoo: CCCC 3Z

CDI SHEAR FORCE 41T Sire: D BAR C VENADA 44X D BAR C BLACK MUMBO 819U

D BAR C TRACTION 126T Dam: D BAR C CINDER LEE 148X D BAR C CINDER LEE 124L

A pen favourite, a red bull who comes out of 2 black parents. An exceptionally long sided, heavy haired powerhouse with an awesome disposition. Style to burn with functionality to work on any color cows.