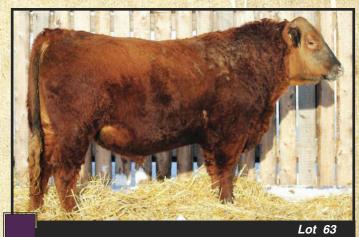

Lot 16

**Yearling Red Polled Purebred Simmental** 

#### WILLOWDALE RED FORCE 25Z

Reg#: PG773991

Tattoo: DRJS 25Z

**HOOKS SHEAR FORCE 38K** Sire:MRL RED FORCE 12U MRL MISS 824S

WHEATLAND RED ACE 747T Dam: WILLOWDALE MS RED ACE 4X WILLOWDALE URIELA 40U

Triple polled •Dark red

Moderate frame and stout

Excellent depth of body and calving ease

Above average growth

Can use for heifers

|    | Marine - | Children P. P. Comp. |      | VIII TO THE |
|----|----------|----------------------|------|-------------|
| ai | Weights  |                      | EP   | D's         |
|    | вw       | 86                   | CE   | 11.6        |
|    |          | 00                   | BW   | -0.9        |
|    | ww       | 738                  | ww   | 32.7        |
|    | YW       | 1181                 | YW   | 64.0        |
|    |          | 1101                 | MILK | 8.2         |
|    |          |                      | тм   | 24.6        |