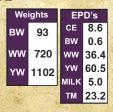

Moderate frame and stout

Excellent depth of body and calving ease

Above average growth

Can use for heifers

|    | Marine - | Children P. P. Comp. |      | VIII TO THE |
|----|----------|----------------------|------|-------------|
| ai | Weights  |                      | EP   | D's         |
|    | вw       | 86                   | CE   | 11.6        |
|    |          | 00                   | BW   | -0.9        |
|    | ww       | 738                  | ww   | 32.7        |
|    | YW       | 1181                 | YW   | 64.0        |
|    |          | 1101                 | MILK | 8.2         |
|    |          |                      | тм   | 24.6        |