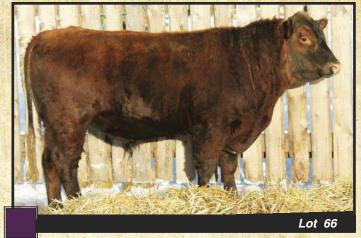

#### **Yearling Red Polled Purebred Simmental** LOWDALE RED FORCE 36Z

Feb 8 2012 Reg#: PG774000

Tattoo: DRJS 36Z

HOOKS SHEAR FORCE 38K Sire:MRL RED FORCE 12U MRL MISS 824S

**IPU 52N ACCELERATOR 206U Dam: WILLOWDALE XCELERATOR 89X** WILLOWDALE RAE 61R

- Double Polled
- ·Red, moderate framed and smooth
- Dam is an Accelerator daughter with an excellent udder
- Excellent calving ease top 5%
- Balanced growth traits

**Yearling Red Polled Purebred Simmental** 