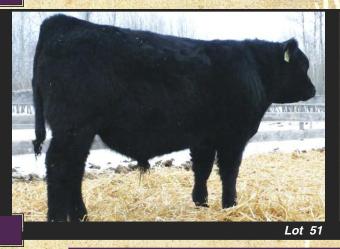

| <b>5</b> Z |      |       |      |      |
|------------|------|-------|------|------|
|            | We   | ights | EP   | D's  |
|            | вw   | 105   | CE   | 9.1  |
|            | J.,, |       | BW   | 2.7  |
|            | ww   | 868   | ww   | 46.3 |
|            | γw   | 1213  | YW   | 82.7 |
|            |      | 1210  | MILK | 10.5 |
|            |      |       | ТМ   | 33.7 |