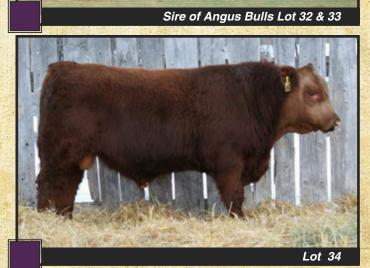

FeedAssure\*
HACCP

Lot 32

More than just a feed company

A big welcome to our old, new and interested bull buyers. We'd like to say a really big thank-you to last year's buyers, supporters and friends.

This year's offering of bulls is very unique and diverse. The highlight is a 3 year old bull who has been our herd sire for the last 2 years. This black bull is the sire of all our yearling bulls. At the recent 2013 Peace Country Beef Congress this bull's daughters won the "Grand Champion Pen of Three Purebred Heifers", the "Grand Champion Single Open Heifer" and the "Reserve Champion Pen of Three Sr. Commercial Heifers". How often do you get the opportunity to buy a bull with a proven track record? No surprises! The added bonus is that we bred our entire pen of replacement heifers to him, showing our confidence in his calving ease.

Herd Sire Black Scurred 7/8 Simmental Sire:CDI SHEAR FORCE 41T

D BAR C VENADA 44X

FEB 13, 2010 Reg#: BPRS727924

Tattoo: KAD 44X

HOOKS SHEAR FORCE 38K CDI MISS SAVANNA 3R

Dam: D BAR C BLACK MUMBO 819U

WS EXPRESSWAY S34 D BAR C BLACK MUMBO 244M

EPD's CE 11.1 -0.2 885 ww ww 39.6 YW 67.2 MILK 29.4 TM 4.8

uthbertson Cattle Co

This bull can do it all; heavy, hairy, long sided calves. The heifer calves are flat out awesome! The only reason this bull is for sale is that we have retained all his heifer calves. Every yearling bull in our sale offering had been sired by this bull. Calving ease proven with 2 calf crops. Opportunity knocks come have a look, March 16, 2013.