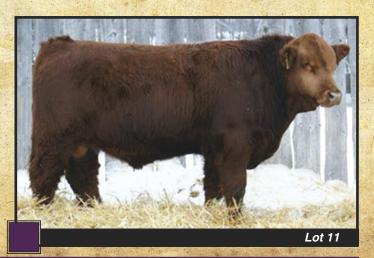

#### **Yearling Red Polled Purebred Simmental** WILLOWDALE RED BUCKEYE 8Z

Reg#: PG773987

Tattoo: DRJS 8Z

TH BLACK EDITION 8R Sire: DESTINY BUCKEYE

**DESTINY MAGNUM TWAIN** 

**RED BARON HR P101** 

**Dam:SUN STAR BARONS RANSOM 8U** SUN STAR MS RANSOM 10M

- ·Solid red and dark
- Double polled
- Excellent length and width over the top
- ·Cow bull
- Quiet and halter broke

**Yearling Red Polled Purebred Simmental** WILLOWDALE RED ARTHUR 75Z

Feb 19 2012

Reg#: PG774070