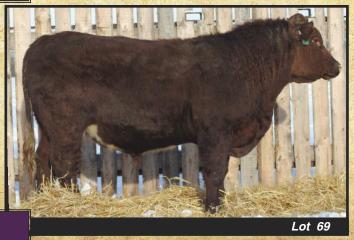

# WILLOWDALE RED FORCE 78Z

Tattoo: DRJS 78

MRI RED FORCE 12U Sire:SVS RED FORCE 46X 3D MISS RED 159U

**RED BARON HR P101 Dam: WILLOWDALE RED BARON 21X** 

WILLOWDALE RAQUEL 81R Triple polled

- ·Solid red with an excellent hair coat
- •Top 2% for calving ease and birth weight
- ·Recommended as a heifer bull

| 3Z |    |       |      |      |
|----|----|-------|------|------|
|    | We | ights |      | D's  |
|    | вw | 76    | CE   | 14.6 |
|    |    | '     | BW   | -3.2 |
|    | ww | 709   | ww   | 32.3 |
|    | γw | 1133  | ΥW   | 60.3 |
|    |    | 1100  | MILK | 6.9  |
|    |    |       | ТМ   | 23.1 |
|    |    |       |      | TO S |