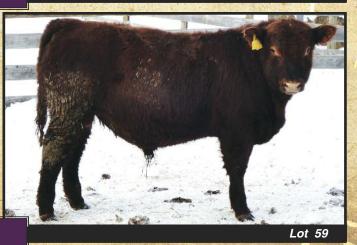

Lot 58

**Yearling Red Angus** 

# RED SF DYNOMITE 31Z

Reg#: 1661624

Weights

Tattoo: HOM 31Z

**RED BRYLOR WLS GRANDE 608S** Sire: RED SF DYNOMITE 58X

**RED ALLAVON DYNA QUEEN 55P** 

**RED HOLDEN HI HO 7151** Dam: RED MEM COPPLER LADY 40T **RED T-S COPPER LADY 202L** 