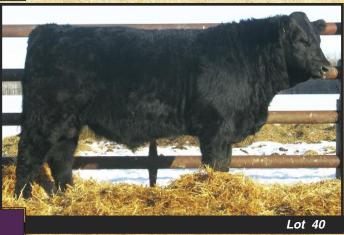

·Strong, athletic moving bull is halter broke

- Excellent feet and legs with a huge hip
- Deep bodied and smooth
- Finalist at the 2013 Beef Congress in the Cattlemen's Choice
- Virgin bull

Lot 1