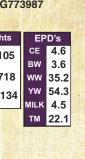

| <b>5</b> Z |      |       |      |      |
|------------|------|-------|------|------|
|            | We   | ights | EP   | D's  |
|            | вw   | 105   | CE   | 9.1  |
|            | J.,, |       | BW   | 2.7  |
|            | ww   | 868   | ww   | 46.3 |
|            | γw   | 1213  | YW   | 82.7 |
|            |      | 1210  | MILK | 10.5 |
|            |      |       | ТМ   | 33.7 |