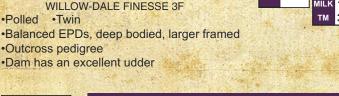

WILLOWDALE NAVIGATOR 51N

Dam: WILLOWDALE RONI 74R

WILLOW-DALE FINESSE 3F

- •Polled •Red with a white face •Twin
- ·Balanced EPDs, deep bodied, larger framed
- Outcross pedigree
- Dam has an excellent udder