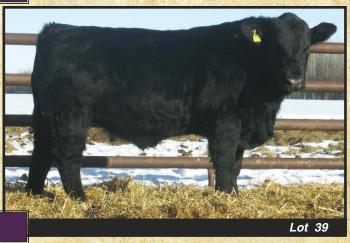

39

Yearling Black Scurred Hybrid Simmental X Angus

#### CC HYBRID 26Z

MARCH 4, 2012

Hybrid - No Papers

Tattoo: CCCC 26Z

CDI SHEAR FORCE 41T
Sire: D BAR C VENADA 44X - SIMMENTAL
D BAR C BLACK MUMBO 819U

SASKALTA BARDOLENE 188T

Dam: PANSY OF RING CREEK 89X - ANGUS

RING CREEK AMBUSH LADY 1S

| We | Weights |      | D's |
|----|---------|------|-----|
| вw | 88      | CE   | -   |
|    | "       | BW   | -   |
| ww | 670     | ww   | -   |
| YW | vw      |      | -   |
|    |         | MILK | -   |
|    |         | ТМ   | -   |

A hybrid bull once again out of a very feminine purebred black angus cow. Low birth weight and he will work on heifers or cows. Look at the meat and muscle in this rascal. He is the complete package with a great personality to match.