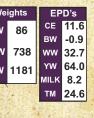

#### WILLOWDALE RED FORCE 25Z

Reg#: PG773991

Tattoo: DRJS 25Z

**HOOKS SHEAR FORCE 38K** Sire:MRL RED FORCE 12U MRL MISS 824S

WHEATLAND RED ACE 747T Dam: WILLOWDALE MS RED ACE 4X WILLOWDALE URIELA 40U

Triple polled •Dark red

Moderate frame and stout

Excellent depth of body and calving ease

Above average growth

Can use for heifers

|    | Marine - | Children P. P. Comp. |      | VIII TO THE |
|----|----------|----------------------|------|-------------|
| ai | Weights  |                      | EP   | D's         |
|    | вw       | 86                   | CE   | 11.6        |
|    |          | 00                   | BW   | -0.9        |
|    | ww       | 738                  | ww   | 32.7        |
|    | YW       | 1181                 | YW   | 64.0        |
|    |          | 1101                 | MILK | 8.2         |
|    |          |                      | тм   | 24.6        |