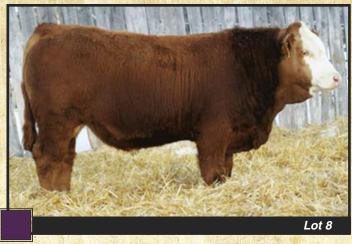

#### *WILLOWDALE ACCELER 98Z*

Reg#: PG774025

Tattoo: DRJS 98Z

TNT ACCELERATOR S226 Sire: IPU 52N ACCELERATOR 206U **IPU RED POCAHONTAS 52N** 

SSS-SCF AUTOBAHN 020G **Dam: WILLOWDALE NEWYORK 26N** WILLOWDALE LA 17L

•Double polled •Smooth with lots of length

Dam has always raised a top end bull, her calf last year was our top selling bull

Top 30% for all performance traits

·Hard to find a bull as quiet with this growth and calving ease