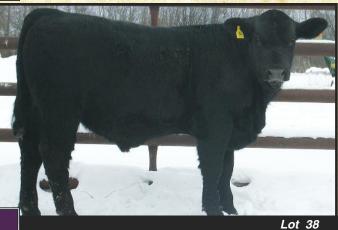

38

Yearling Black Polled Hybrid Simmental X Angus

#### CC HYBRID 25Z

MARCH 4, 2012

**Hybrid - No Papers** 

Tattoo: CCCC 25Z

CDI SHEAR FORCE 41T
Sire: D BAR C VENADA 44X - SIMMENTAL
D BAR C BLACK MUMBO 819U

FIGURE 8 ANGUS TOM BOY 509R

Dam: LLB DARLING 317W - ANGUS

LLB DARLING 188M

Weights EPD's
BW 94 CE BW WW 720 ww YW MILK TM -

Well, you asked for it and here it is! We had a lot of interest in our hybrid bull last year with many people wanting more. Once again this bull is sired by our black simmental 3 yr old and out of a large framed purebred black angus cow. A great bull to sire, look a like calves with muscle, performance and maternal traits.