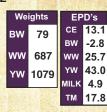

# Yearling Black Polled Purebred Simmental

LLOWDALE BLK ACCEL 88Z

Mar 1 2012

Reg#: BPG774016

Tattoo: DRJS 88Z

**TNT ACCELERATOR S226** Sire: IPU 52N ACCELERATOR 206U **IPU RED POCAHONTAS 52N** 

CIRCLE S LEACHMAN 600U **Dam: WILLOWDALE KALI 21K** WILLOWDALE HIDEAWAY 24H

- Double polled and black
- Long bodied
- Dam is a trouble free 13 year old cow
- Calving ease bull, recommended for heifers

| We        | ights | EPD's  |        |  |
|-----------|-------|--------|--------|--|
| вw        | 102   | CE     | 10.6   |  |
|           | 102   | вw     | -0.4   |  |
| ww        | 685   | ww     | 32.4   |  |
| ΥW        | 995   | ΥW     | 51.0   |  |
|           | 333   | MILK   | 7.6    |  |
|           |       | TM     | 23.8   |  |
| 20 19 200 |       | ON SOM | 1 To 1 |  |