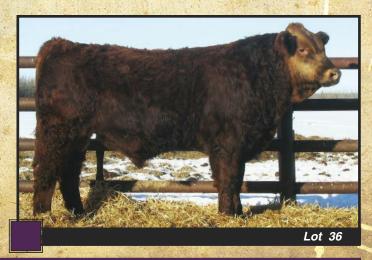

Herd Sire Black Scurred 7/8 Simmental Sire:CDI SHEAR FORCE 41T

D BAR C VENADA 44X

FEB 13, 2010 Reg#: BPRS727924

Tattoo: KAD 44X

HOOKS SHEAR FORCE 38K CDI MISS SAVANNA 3R

Dam: D BAR C BLACK MUMBO 819U

WS EXPRESSWAY S34 D BAR C BLACK MUMBO 244M

EPD's CE 11.1 -0.2 885 ww ww 39.6 YW 67.2 MILK 29.4 TM 4.8

uthbertson Cattle Co

This bull can do it all; heavy, hairy, long sided calves. The heifer calves are flat out awesome! The only reason this bull is for sale is that we have retained all his heifer calves. Every yearling bull in our sale offering had been sired by this bull. Calving ease proven with 2 calf crops. Opportunity knocks come have a look, March 16, 2013.