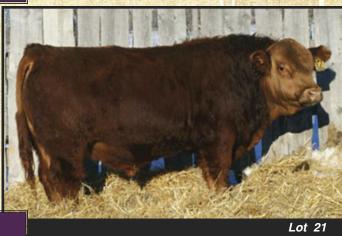

# OWDALE BLK ACCEL 852

Reg#: BPG774013 Tattoo: DRJS 85Z

TNT ACCELERATOR S226 Sire: IPU 52N ACCELERATOR 206U **IPU RED POCAHONTAS 52N** 

**GW LUCKY DICE 187H** Dam: WILLOWDALE NICE 37N WILLOW-DALE FUDGE 2F

- Quad polled and black
- Deep bodied and very correct. Wide top
- ·Balanced EPDs
- Good hair coat

|   | Weights |      | EP   | 'D's |
|---|---------|------|------|------|
| 2 | вw      | 98   | CE   | 9.6  |
| 4 |         | 30   | BW   | -0.2 |
|   | ww      | 714  | ww   | 40.5 |
|   | YW      | 1149 | YW   | 69.1 |
|   |         | 1143 | MILK | 8.5  |
|   | 150     |      | тм   | 28.8 |

Lot 2